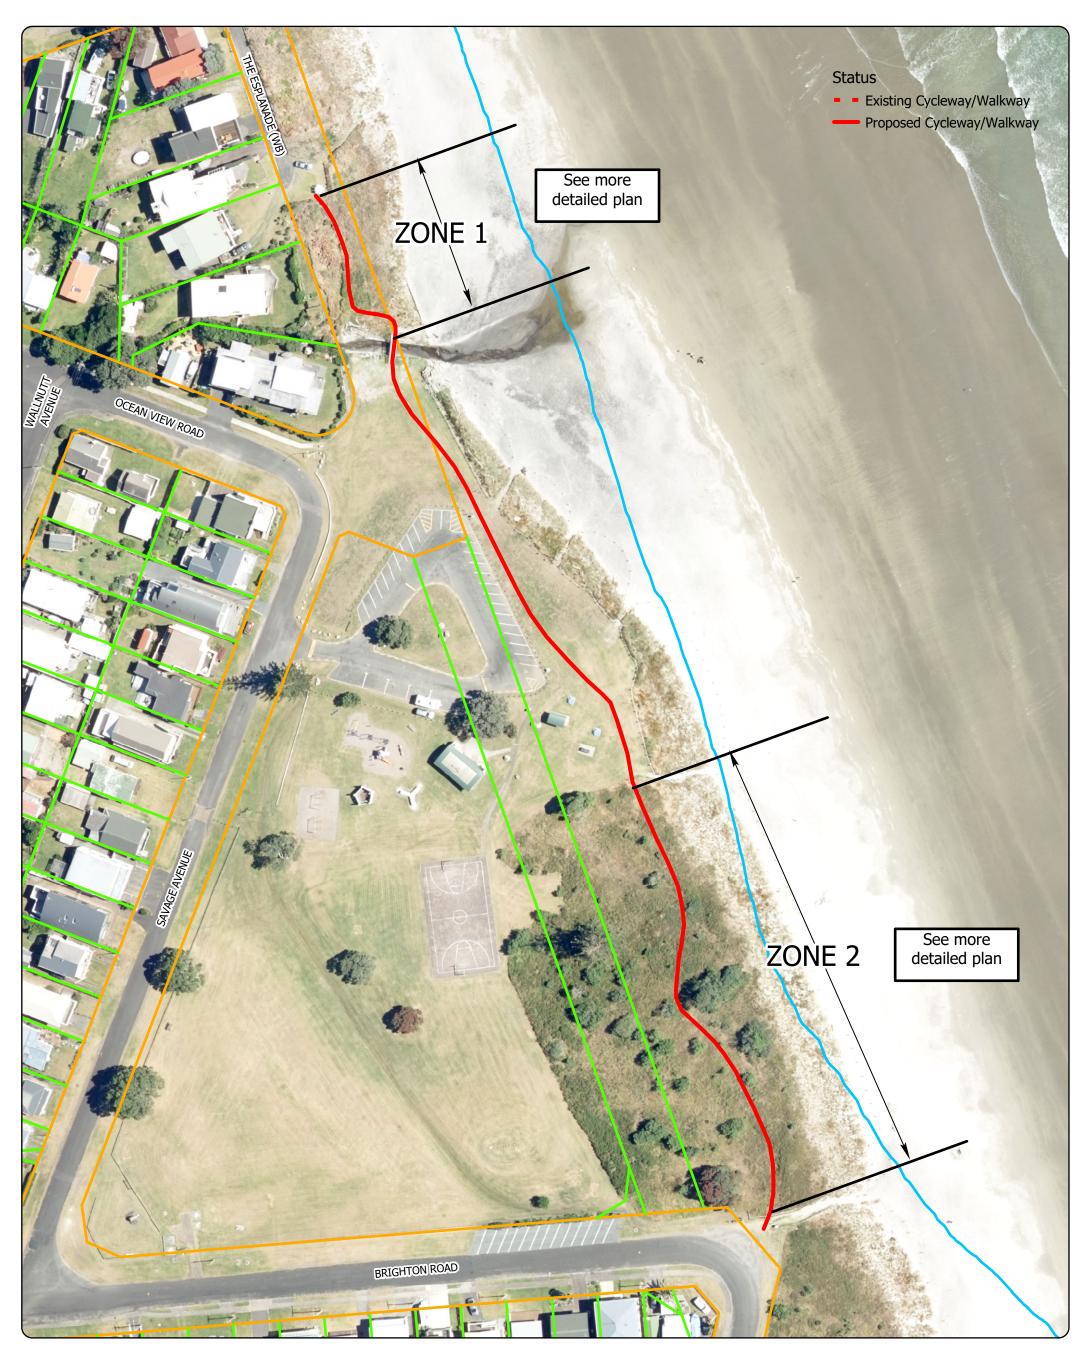

Produced using ArcMap by the Western Bay of Plenty District Council GIS Team. Crown copyright reserved. LINZ digital license no. HN/352200/03 & TD093522. Location of services is indicative only. Council accepts no liability for any error. Archaeological data supplied by NZ Archaeological Assoc/Dept. of Conservation.

| Email: gis@westernbay.govt.nz  | Scale A3 - 1:1,000 |          |           |                  |                |        |
|--------------------------------|--------------------|----------|-----------|------------------|----------------|--------|
| Date: 2/7/2018                 |                    |          |           |                  |                | Meters |
| Operator: mlb                  | 0                  | 10       | 20        | 40               | 60