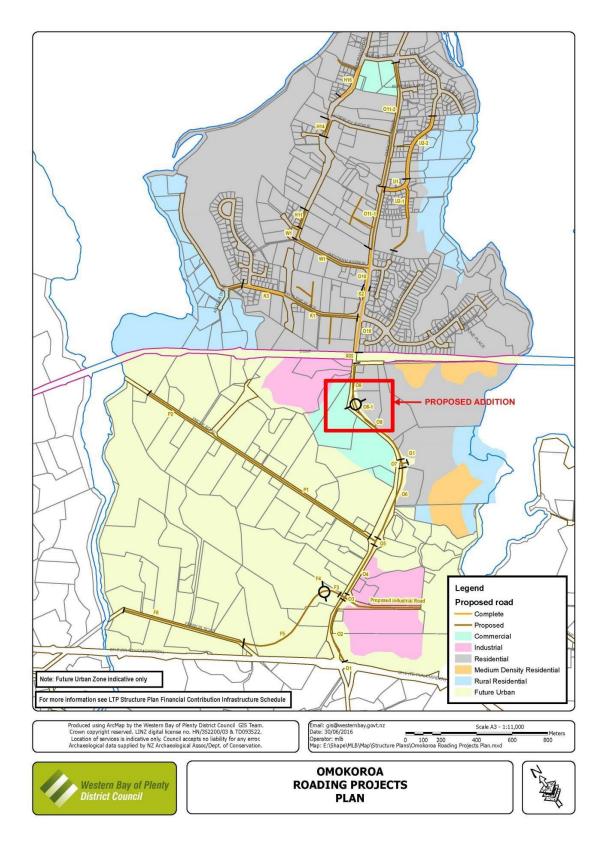

#### **1.0** Introduction

- **1.1** Plan Change 80 incorporates into the Omokoroa Structure Plan an additional intersection to service developments to the south of the railway and both sides of Omokoroa Road.
- **1.2** For a full background to the Plan Change and the proposed provisions please refer to the Section 32 Report. For a list of the proposed provisions only, please refer to the document titled 'Summary of Recommendations All Section 32 Reports".
- **1.3** No submission points were received on this Plan Change.

### **ATTACHMENT A**

| Project<br>Number | Project               | Element                                                                                      | Proposed Year<br>of<br>Construction | Project Cost<br>\$ | Funding Source     |                |            |                | District  |
|-------------------|-----------------------|----------------------------------------------------------------------------------------------|-------------------------------------|--------------------|--------------------|----------------|------------|----------------|-----------|
|                   |                       |                                                                                              |                                     |                    | % Road<br>Specific | %<br>Catchment | %<br>Rural | %<br>Strategic | Rate (%)  |
| O-07-1            | Omokoroa Road         | Seagull Right Turn Bay entrance to residential on east side                                  | 2018                                | 400,000            | 0                  | 20             | 10         | 45             | 25        |
| O-07-2            | Omokoroa Road         | Roundabout construction: single<br>lane                                                      | 2032                                | 620,000            | 0                  | 20             | 10         | 45             | 25        |
| O-08              | Omokoroa Road         | Commercial area roundabout to<br>Railway line: 2 lanes                                       | 2028                                | 2,963,200          | 0                  | 20             | 20         | 45             | 15        |
| <u>O-08-1</u>     | Omokoroa Road         | Special Housing Area –<br>Roundabout                                                         | <u>2026</u>                         | <u>600,000</u>     | <u>0</u>           | <u>20</u>      | <u>20</u>  | <u>45</u>      | <u>15</u> |
| O-10              | Omokoroa Road         | Railway Line to Lynley Park<br>boundary                                                      | 2008                                | 2,163,479          | 0                  | 20             | 20         | 45             | 15        |
| 0-11-1            | Omokoroa Road         | Lynley Park to Margaret Drive                                                                | 2024                                | 1,413,677          | 0                  | 20             | 20         | 45             | 15        |
| 0-11-2            | Omokoroa Road         | Margaret Drive to Tralee Street                                                              | 2024                                | 2,590,000          | 0                  | 20             | 20         | 45             | 15        |
| P-01              | Prole Road            | Omokoroa Road to Hamurana<br>Cycleway                                                        | 2032                                | 3,604,000          | 0                  | 100            |            |                |           |
| P-02              | Prole Road            | Hamurana Cycleway to end                                                                     | 2032                                | 1,612,000          | 0                  | 100            |            |                |           |
| U-01              | Midblock Connection   | Mid block connection Margaret<br>Place extension to Omokoroa<br>Road, plus Link Road walkway | 2011                                | 2,200,000          | 100                |                |            |                |           |
| U-02-1            | Link Road access      | Access to Link Road by selected properties                                                   | 2011                                | 600,000            | 100                |                |            |                |           |
| U-02-2            | Margaret PI Extension |                                                                                              | 2011                                | 2,794,010          | 100                |                |            |                |           |
| U-03              | Walkway Link          | From Link Road to Lynley Park                                                                | 2009                                | 112,000            | 0                  | 100            |            |                |           |
|                   |                       |                                                                                              |                                     | 2,026,400          |                    |                |            |                |           |