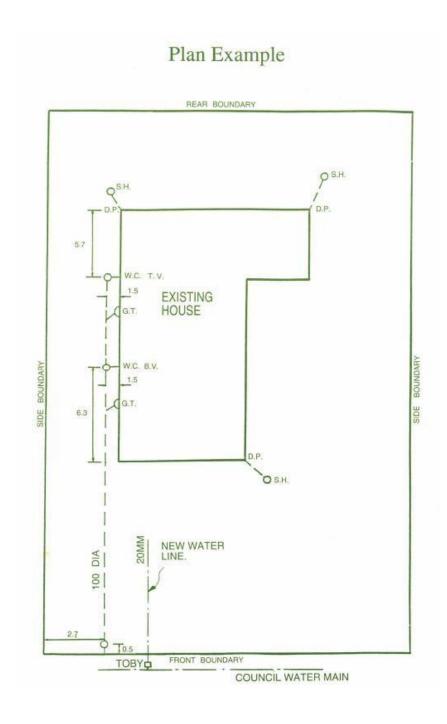

## Draw plan in black ballpoint on graph

Plan is to show:

- 1. All drains in correct position relative to building and boundaries.
- 2. The road frontage.
- 3. Depth of drains at connection points.
- 4. All foulwater and stormwater drains.
- 5. All inspection openings, accurately dimensioned.
- 6. All buildings and boundaries.
- 7. Outside mainwater lines and the source of supply.

Please refer to example above.

A139541