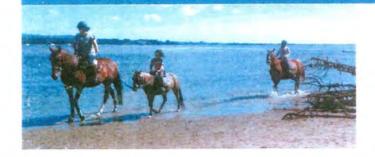

#### a) Horses at Tuapiro Point

The issue of the damage horses are causing to kaimoana (shellfish) at Tuapiro Point was raised by Ngati Te Wai at the Tauranga Moana/Te Arawa ki Takutai Partnership Forum on 13 March 2018. The kaimoana beds are an important source of food for the associated marae and Ngati Te Wai provided evidence of the horses damaging, killing and defecating on and around the shellfish. In response, the Partnership Forum resolved to recommend that Council initiate an immediate review of the Reserves and Facilities Bylaw, in relation to the permission to allow horse riding at Tuapiro Point.

Map 1: Tuapiro Point – permitted areas for horse riding (from Schedule 1 of the operative Reserves and Facilities Bylaw).

Schedule 1 of the operative Bylaw includes a description of the permitted areas as follows – "Following the sign posted loop trail horses may be ridden at low tide on the esplanade reserve along the foreshore at Tuapiro from the toilet block in the north around the point and through the small area of pines back onto the beach."