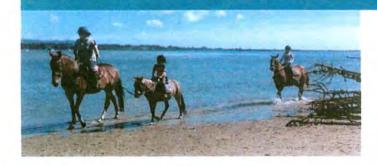

#### a) Horses at Tuapiro Point

The issue of the damage horses are causing to kaimoana (shellfish) at Tuapiro Point was raised by Ngati Te Wai at the Tauranga Moana/Te Arawa ki Takutai Partnership Forum on 13 March 2018. The kaimoana beds are an important source of food for the associated marae and Ngati Te Wai provided evidence of the horses damaging, killing and defecating on and around the shellfish. In response, the Partnership Forum resolved to recommend that Council initiate an immediate review of the Reserves and Facilities Bylaw, in relation to the permission to allow horse riding at Tuapiro Point.

Map 1: Tuapiro Point – permitted areas for horse riding (from Schedule 1 of the operative Reserves and Facilities Bylaw).

Schedule 1 of the operative Bylaw includes a description of the permitted areas as follows – "Following the sign posted loop trail horses may be ridden at low tide on the esplanade reserve along the foreshore at Tuapiro from the toilet block in the north around the point and through the small area of pines back onto the beach."