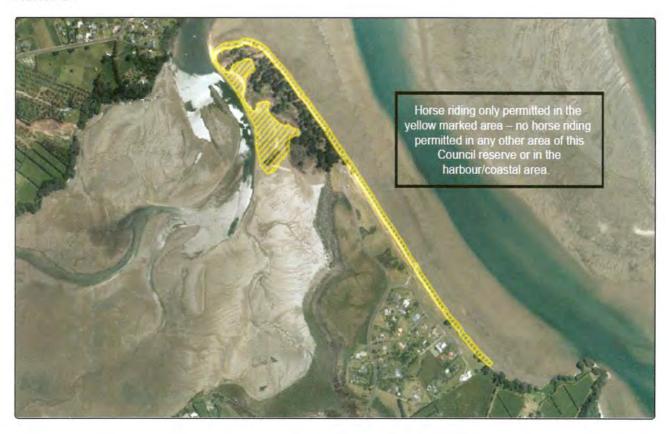

Map 1: Tuapiro Point – permitted areas for horse riding (from Schedule 1 of the operative Reserves and Facilities Bylaw).

Schedule 1 of the operative Bylaw includes a description of the permitted areas as follows – "Following the sign posted loop trail horses may be ridden at low tide on the esplanade reserve along the foreshore at Tuapiro from the toilet block in the north around the point and through the small area of pines back onto the beach."