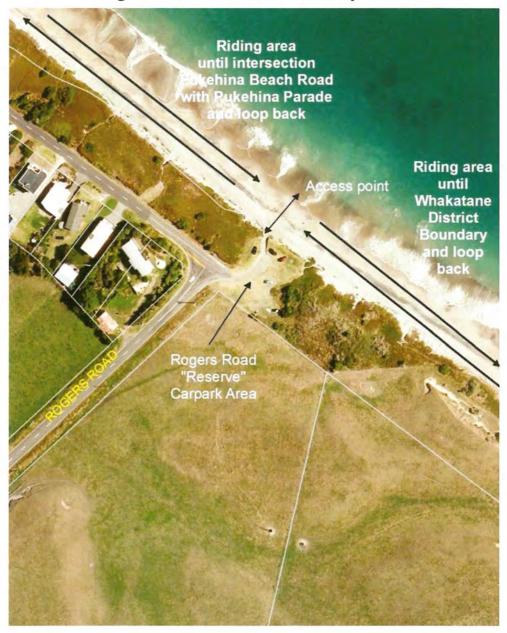

Schedule 1 of the operative bylaw has six areas where horses are permitted subject to conditions of access:

- Waihi Beach Athenree Estuary
- Waihi Beach Three Mile Creek
- Tuapiro Point
- Matahui Crossing
- Pahoia Beach
- Rogers Road