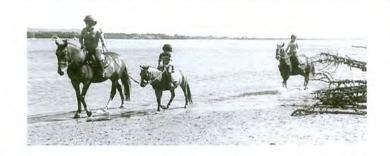

#### a) Horses at Tuapiro Point

The issue of the damage horses are causing to kaimoana (shellfish) at Tuapiro Point was raised by Ngati Te Wai at the Tauranga Moana/Te Arawa ki Takutai Partnership Forum on 13 March 2018. The kaimoana beds are an important source of food for the associated marae and Ngati Te Wai provided evidence of the horses damaging, killing and defecating on and around the shellfish. In response, the Partnership Forum resolved to recommend that Council initiate an immediate review of the Reserves and Facilities Bylaw, in relation to the permission to allow horse riding at Tuapiro Point.

Map 1: Tuapiro Point – permitted areas for horse riding (from Schedule 1 of the operative Reserves and Facilities Bylaw).

Schedule 1 of the operative Bylaw includes a description of the permitted areas as follows – "Following the sign posted loop trail horses may be ridden at low tide on the esplanade reserve along the foreshore at Tuapiro from the toilet block in the north around the point and through the small area of pines back onto the beach."