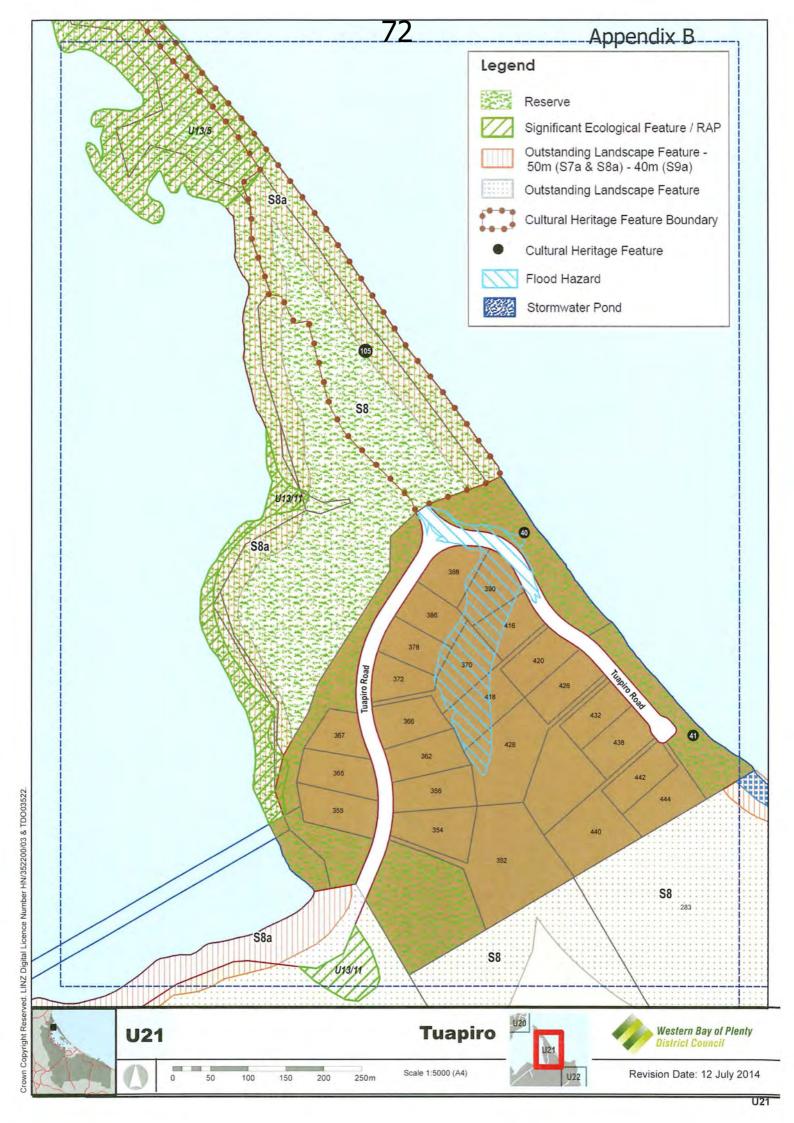

#### Tuapiro Point statutory planning status and information

Tuapiro Point has specific status in both the Western Bay of Plenty District Plan and the Bay of Plenty Regional Council Regional Coastal Environment Plan. Appendix B includes the relevant planning maps.

The key features in the Western Bay of Plenty District Plan are:

- Significant Ecological Features Description of features is scrub and flaxland.
- Outstanding Landscape Features The area identified as visually significant includes all Rural Zoned land between MHWS and 300m above MHWS adjoining the Tauranga Harbour. The area identified as visually significant on Tuapiro spit extends northwest from the edge of the recent subdivision to the end of the spit. This natural feature extends into the harbour and is highly visible from Tanners Point.
- Cultural Heritage Feature Boundary Tuapiro Point features are an archaeological landscape containing middens and 'finds'.

The key features in the BOPRC Regional Coastal Environment Plan are:

 Area of significant conservation or cultural value (covers all of the harbour). Many of the sites are of significance to Ngaiterangi te Iwi, while others are significant to specific hapū.

- Outstanding Natural Feature and Landscape covers all the harbour area, its estuarine fringe and unmodified islands.
- Indigenous Biological Diversity Area Description of species of note at Tuapiro Point is Banded rail and North Island fernbird.
- Tuapiro Point is identified by the BOPRC as a High Value Ecological Site. Key site
  features include the sandspit being used as a neap high tide roost by waders such as
  bar-tailed godwit and New Zealand pied oystercatcher.