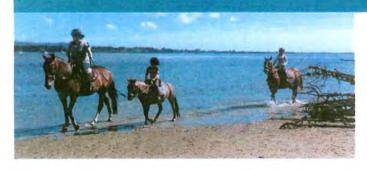

#### a) Horses at Tuapiro Point

The issue of the damage horses are causing to kaimoana (shellfish) at Tuapiro Point was raised by Ngati Te Wai at the Tauranga Moana/Te Arawa ki Takutai Partnership Forum on 13 March 2018. The kaimoana beds are an important source of food for the associated marae and Ngati Te Wai provided evidence of the horses damaging, killing and defecating on and around the shellfish. In response, the Partnership Forum resolved to recommend that Council initiate an immediate review of the Reserves and Facilities Bylaw, in relation to the permission to allow horse riding at Tuapiro Point.

#### Issue 1: Use of horses at Tuapiro Point

#### **Background**

Council recognises that there has been ongoing tension regarding access to Tuapiro Point by horse riders, and the protection of significant cultural and ecological values at this location.