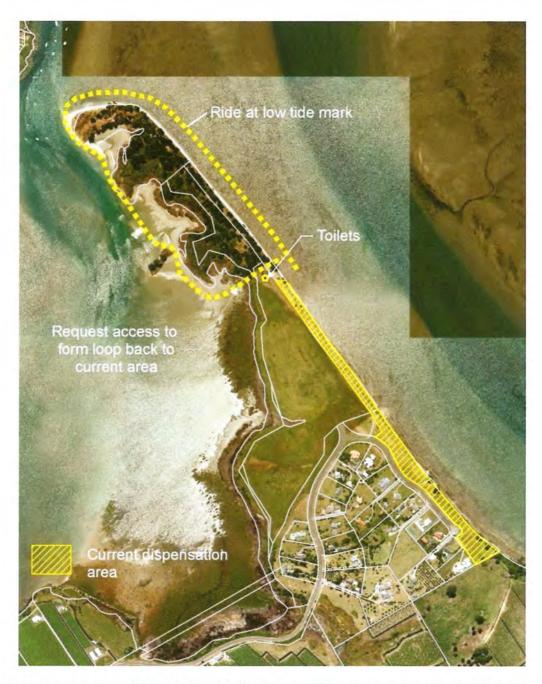

Map 1: Tuapiro Point – permitted areas for horse riding (from Schedule 1 of the operative Reserves and Facilities Bylaw).

Schedule 1 of the operative Bylaw includes a description of the permitted areas as follows – "Following the sign posted loop trail horses may be ridden at low tide on the esplanade reserve along the foreshore at Tuapiro from the toilet block in the north around the point and through the small area of pines back onto the beach."