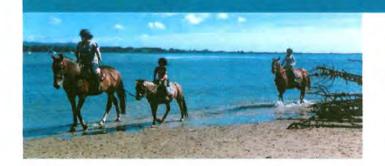

#### a) Horses at Tuapiro Point

The issue of the damage horses are causing to kaimoana (shellfish) at Tuapiro Point was raised by Ngati Te Wai at the Tauranga Moana/Te Arawa ki Takutai Partnership Forum on 13 March 2018. The kaimoana beds are an important source of food for the associated marae and Ngati Te Wai provided evidence of the horses damaging, killing and defecating on and around the shellfish. In response, the Partnership Forum resolved to recommend that Council initiate an immediate review of the Reserves and Facilities Bylaw, in relation to the permission to allow horse riding at Tuapiro Point.

Map 1: Tuapiro Point – permitted areas for horse riding (from Schedule 1 of the operative Reserves and Facilities Bylaw).

Schedule 1 of the operative Bylaw includes a description of the permitted areas as follows – "Following the sign posted loop trail horses may be ridden at low tide on the esplanade reserve along the foreshore at Tuapiro from the toilet block in the north around the point and through the small area of pines back onto the beach."