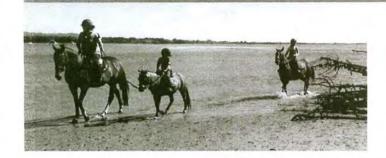

#### a) Horses at Tuapiro Point

The issue of the damage horses are causing to kaimoana (shellfish) at Tuapiro Point was raised by Ngati Te Wai at the Tauranga Moana/Te Arawa ki Takutai Partnership Forum on 13 March 2018. The kaimoana beds are an important source of food for the associated marae and Ngati Te Wai provided evidence of the horses damaging, killing and defecating on and around the shellfish. In response, the Partnership Forum resolved to recommend that Council initiate an immediate review of the Reserves and Facilities Bylaw, in relation to the permission to allow horse riding at Tuapiro Point.

Map 1: Tuapiro Point – permitted areas for horse riding (from Schedule 1 of the operative Reserves and Facilities Bylaw).

Schedule 1 of the operative Bylaw includes a description of the permitted areas as follows – "Following the sign posted loop trail horses may be ridden at low tide on the esplanade reserve along the foreshore at Tuapiro from the toilet block in the north around the point and through the small area of pines back onto the beach."