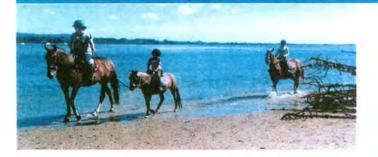

#### a) Horses at Tuapiro Point

The issue of the damage horses are causing to kaimoana (shellfish) at Tuapiro Point was raised by Ngati Te Wai at the Tauranga Moana/Te Arawa ki Takutai Partnership Forum on 13 March 2018. The kaimoana beds are an important source of food for the associated marae and Ngati Te Wai provided evidence of the horses damaging, killing and defecating on and around the shellfish. In response, the Partnership Forum resolved to recommend that Council initiate an immediate review of the Reserves and Facilities Bylaw, in relation to the permission to allow horse riding at Tuapiro Point.

Map 1: Tuapiro Point – permitted areas for horse riding (from Schedule 1 of the operative Reserves and Facilities Bylaw).

Schedule 1 of the operative Bylaw includes a description of the permitted areas as follows – "Following the sign posted loop trail horses may be ridden at low tide on the esplanade reserve along the foreshore at Tuapiro from the toilet block in the north around the point and through the small area of pines back onto the beach."