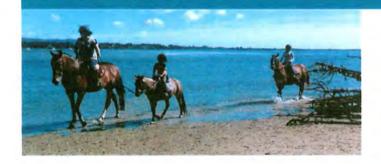

#### a) Horses at Tuapiro Point

The issue of the damage horses are causing to kaimoana (shellfish) at Tuapiro Point was raised by Ngati Te Wai at the Tauranga Moana/Te Arawa ki Takutai Partnership Forum on 13 March 2018. The kaimoana beds are an important source of food for the associated marae and Ngati Te Wai provided evidence of the horses damaging, killing and defecating on and around the shellfish. In response, the Partnership Forum resolved to recommend that Council initiate an immediate review of the Reserves and Facilities Bylaw, in relation to the permission to allow horse riding at Tuapiro Point.

Map 1: Tuapiro Point – permitted areas for horse riding (from Schedule 1 of the operative Reserves and Facilities Bylaw).

Schedule 1 of the operative Bylaw includes a description of the permitted areas as follows – "Following the sign posted loop trail horses may be ridden at low tide on the esplanade reserve along the foreshore at Tuapiro from the toilet block in the north around the point and through the small area of pines back onto the beach."