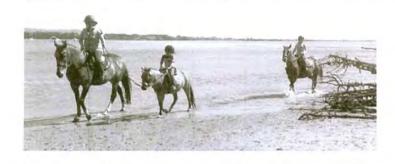

#### a) Horses at Tuapiro Point

The issue of the damage horses are causing to kaimoana (shellfish) at Tuapiro Point was raised by Ngati Te Wai at the Tauranga Moana/Te Arawa ki Takutai Partnership Forum on 13 March 2018. The kaimoana beds are an important source of food for the associated marae and Ngati Te Wai provided evidence of the horses damaging, killing and defecating on and around the shellfish. In response, the Partnership Forum resolved to recommend that Council initiate an immediate review of the Reserves and Facilities Bylaw, in relation to the permission to allow horse riding at Tuapiro Point.

Map 1: Tuapiro Point – permitted areas for horse riding (from Schedule 1 of the operative Reserves and Facilities Bylaw).

Schedule 1 of the operative Bylaw includes a description of the permitted areas as follows – "Following the sign posted loop trail horses may be ridden at low tide on the esplanade reserve along the foreshore at Tuapiro from the toilet block in the north around the point and through the small area of pines back onto the beach."