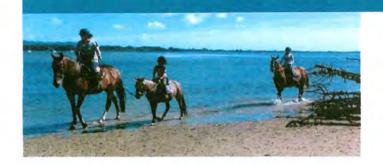

#### a) Horses at Tuapiro Point

The issue of the damage horses are causing to kaimoana (shellfish) at Tuapiro Point was raised by Ngati Te Wai at the Tauranga Moana/Te Arawa ki Takutai Partnership Forum on 13 March 2018. The kaimoana beds are an important source of food for the associated marae and Ngati Te Wai provided evidence of the horses damaging, killing and defecating on and around the shellfish. In response, the Partnership Forum resolved to recommend that Council initiate an immediate review of the Reserves and Facilities Bylaw, in relation to the permission to allow horse riding at Tuapiro Point.

Map 1: Tuapiro Point – permitted areas for horse riding (from Schedule 1 of the operative Reserves and Facilities Bylaw).

Schedule 1 of the operative Bylaw includes a description of the permitted areas as follows – "Following the sign posted loop trail horses may be ridden at low tide on the esplanade reserve along the foreshore at Tuapiro from the toilet block in the north around the point and through the small area of pines back onto the beach."