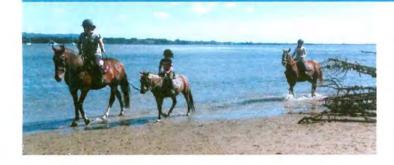

#### a) Horses at Tuapiro Point

The issue of the damage horses are causing to kaimoana (shellfish) at Tuapiro Point was raised by Ngati Te Wai at the Tauranga Moana/Te Arawa ki Takutai Partnership Forum on 13 March 2018. The kaimoana beds are an important source of food for the associated marae and Ngati Te Wai provided evidence of the horses damaging, killing and defecating on and around the shellfish. In response, the Partnership Forum resolved to recommend that Council initiate an immediate review of the Reserves and Facilities Bylaw, in relation to the permission to allow horse riding at Tuapiro Point.

Map 1: Tuapiro Point – permitted areas for horse riding (from Schedule 1 of the operative Reserves and Facilities Bylaw).

Schedule 1 of the operative Bylaw includes a description of the permitted areas as follows – "Following the sign posted loop trail horses may be ridden at low tide on the esplanade reserve along the foreshore at Tuapiro from the toilet block in the north around the point and through the small area of pines back onto the beach."