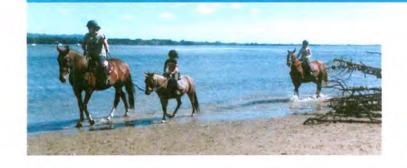

#### a) Horses at Tuapiro Point

The issue of the damage horses are causing to kaimoana (shellfish) at Tuapiro Point was raised by Ngati Te Wai at the Tauranga Moana/Te Arawa ki Takutai Partnership Forum on 13 March 2018. The kaimoana beds are an important source of food for the associated marae and Ngati Te Wai provided evidence of the horses damaging, killing and defecating on and around the shellfish. In response, the Partnership Forum resolved to recommend that Council initiate an immediate review of the Reserves and Facilities Bylaw, in relation to the permission to allow horse riding at Tuapiro Point.

Map 1: Tuapiro Point – permitted areas for horse riding (from Schedule 1 of the operative Reserves and Facilities Bylaw).

Schedule 1 of the operative Bylaw includes a description of the permitted areas as follows – "Following the sign posted loop trail horses may be ridden at low tide on the esplanade reserve along the foreshore at Tuapiro from the toilet block in the north around the point and through the small area of pines back onto the beach."