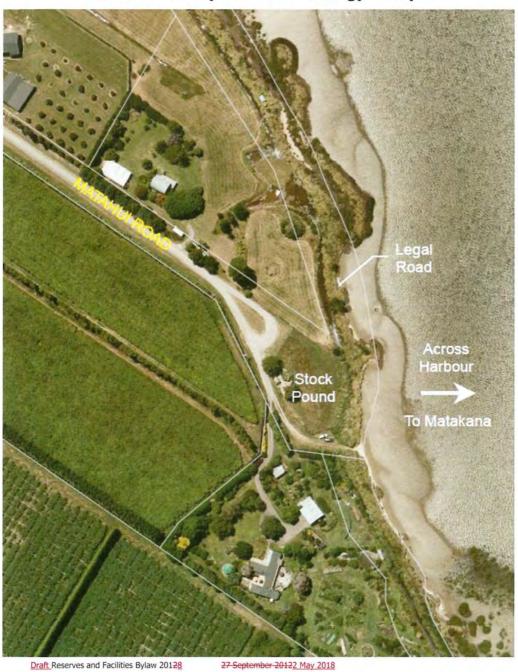

Schedule 1 of the operative bylaw has six areas where horses are permitted subject to conditions of access:

- Waihi Beach Athenree Estuary
- Waihi Beach Three Mile Creek
- Tuapiro Point
- Matahui Crossing
- Pahoia Beach
- Rogers Road

Map 1: Tuapiro Point – permitted areas for horse riding (from Schedule 1 of the operative Reserves and Facilities Bylaw).

Schedule 1 of the operative Bylaw includes a description of the permitted areas as follows – "Following the sign posted loop trail horses may be ridden at low tide on the esplanade reserve along the foreshore at Tuapiro from the toilet block in the north around the point and through the small area of pines back onto the beach."