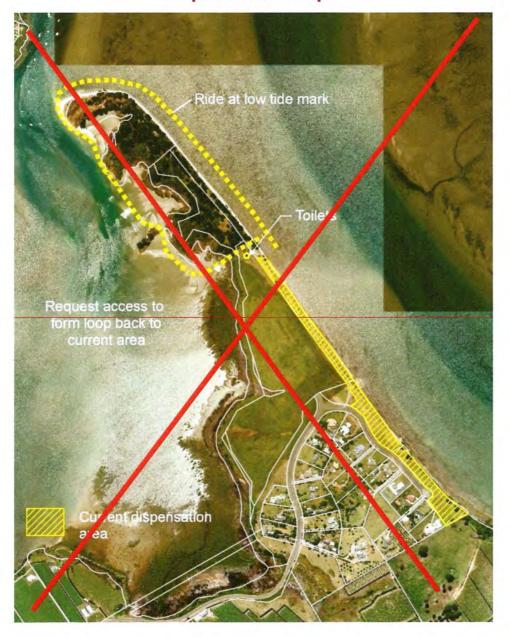

Map 1: Tuapiro Point – permitted areas for horse riding (from Schedule 1 of the operative Reserves and Facilities Bylaw).

Schedule 1 of the operative Bylaw includes a description of the permitted areas as follows – "Following the sign posted loop trail horses may be ridden at low tide on the esplanade reserve along the foreshore at Tuapiro from the toilet block in the north around the point and through the small area of pines back onto the beach."