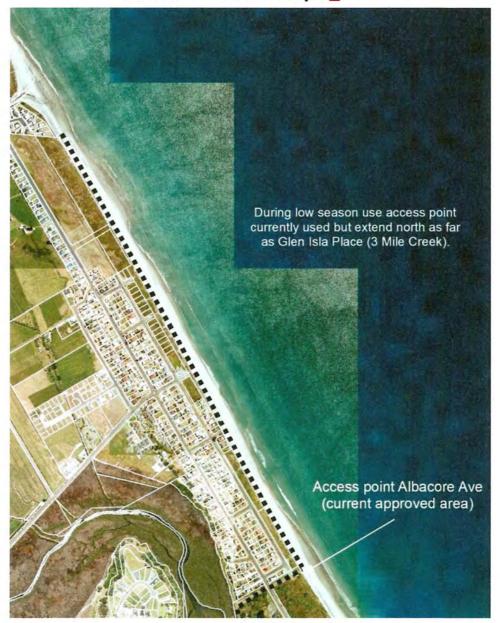

The consultation period ran parallel with consultation on the draft Katikati/Waihi Beach Ward Reserve Management Plan as Tuapiro Point is included in this Plan. The Reserve Management Plan proposes that an area be made available for horse riding purposes at Lund Road forestry reserve. An additional clause is recommended to the bylaw to acknowledge that Council has (and will have) reserves such as Lund Road and TECT All Terrain Park that have dedicated horse riding areas.