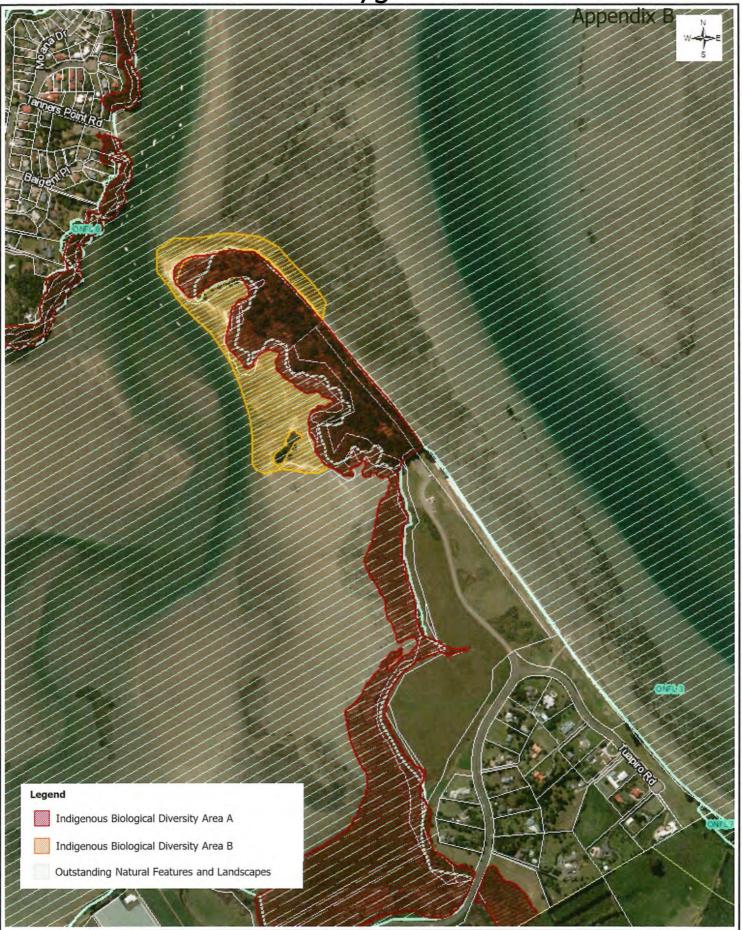

#### Tuapiro Point statutory planning status and information

Tuapiro Point has specific status in both the Western Bay of Plenty District Plan and the Bay of Plenty Regional Council Regional Coastal Environment Plan. Appendix B includes the relevant planning maps.

The key features in the Western Bay of Plenty District Plan are:

- Significant Ecological Features Description of features is scrub and flaxland.
- Outstanding Landscape Features The area identified as visually significant includes all Rural Zoned land between MHWS and 300m above MHWS adjoining the Tauranga Harbour. The area identified as visually significant on Tuapiro spit extends northwest from the edge of the recent subdivision to the end of the spit. This natural feature extends into the harbour and is highly visible from Tanners Point.
- Cultural Heritage Feature Boundary Tuapiro Point features are an archaeological landscape containing middens and 'finds'.

The key features in the BOPRC Regional Coastal Environment Plan are:

 Area of significant conservation or cultural value (covers all of the harbour). Many of the sites are of significance to Ngaiterangi te Iwi, while others are significant to specific hapū.

- Outstanding Natural Feature and Landscape covers all the harbour area, its estuarine fringe and unmodified islands.
- Indigenous Biological Diversity Area Description of species of note at Tuapiro Point is Banded rail and North Island fernbird.
- Tuapiro Point is identified by the BOPRC as a High Value Ecological Site. Key site
  features include the sandspit being used as a neap high tide roost by waders such as
  bar-tailed godwit and New Zealand pied oystercatcher.