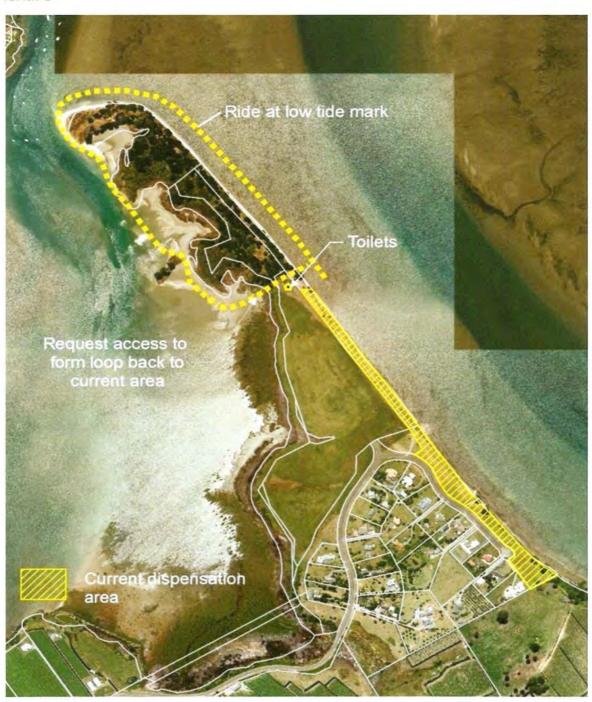

Map 1: Tuapiro Point – permitted areas for horse riding (from Schedule 1 of the operative Reserves and Facilities Bylaw).

Schedule 1 of the operative Bylaw includes a description of the permitted areas as follows – "Following the sign posted loop trail horses may be ridden at low tide on the esplanade reserve along the foreshore at Tuapiro from the toilet block in the north around the point and through the small area of pines back onto the beach."