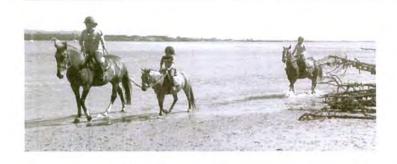

#### a) Horses at Tuapiro Point

The issue of the damage horses are causing to kaimoana (shellfish) at Tuapiro Point was raised by Ngati Te Wai at the Tauranga Moana/Te Arawa ki Takutai Partnership Forum on 13 March 2018. The kaimoana beds are an important source of food for the associated marae and Ngati Te Wai provided evidence of the horses damaging, killing and defecating on and around the shellfish. In response, the Partnership Forum resolved to recommend that Council initiate an immediate review of the Reserves and Facilities Bylaw, in relation to the permission to allow horse riding at Tuapiro Point.

Map 1: Tuapiro Point – permitted areas for horse riding (from Schedule 1 of the operative Reserves and Facilities Bylaw).

Schedule 1 of the operative Bylaw includes a description of the permitted areas as follows – "Following the sign posted loop trail horses may be ridden at low tide on the esplanade reserve along the foreshore at Tuapiro from the toilet block in the north around the point and through the small area of pines back onto the beach."