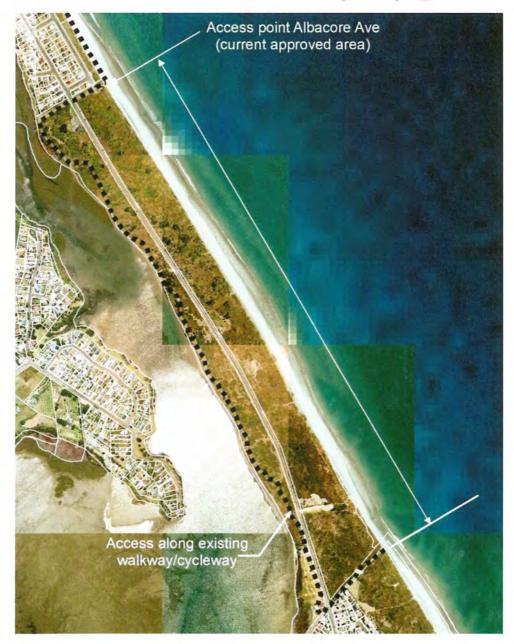

The consultation period ran parallel with consultation on the draft Katikati/Waihi Beach Ward Reserve Management Plan as Tuapiro Point is included in this Plan. The Reserve Management Plan proposes that an area be made available for horse riding purposes at Lund Road forestry reserve. An additional clause is recommended to the bylaw to acknowledge that Council has (and will have) reserves such as Lund Road and TECT All Terrain Park that have dedicated horse riding areas.