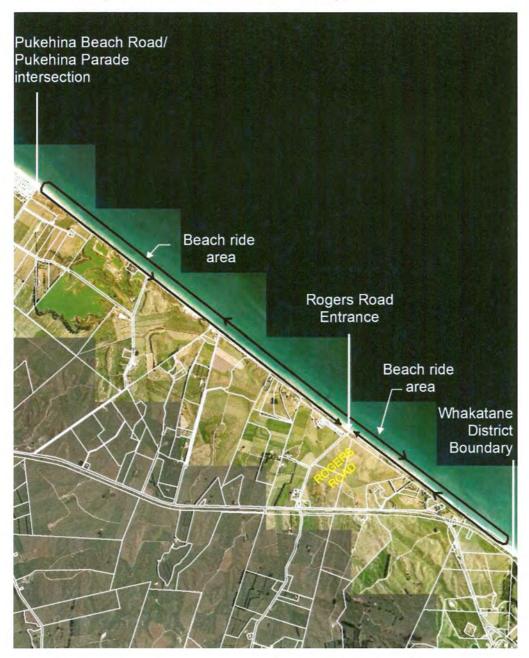

Schedule 1 of the operative bylaw has six areas where horses are permitted subject to conditions of access:

- Waihi Beach Athenree Estuary
- Waihi Beach Three Mile Creek
- Tuapiro Point
- Matahui Crossing
- Pahoia Beach
- Rogers Road