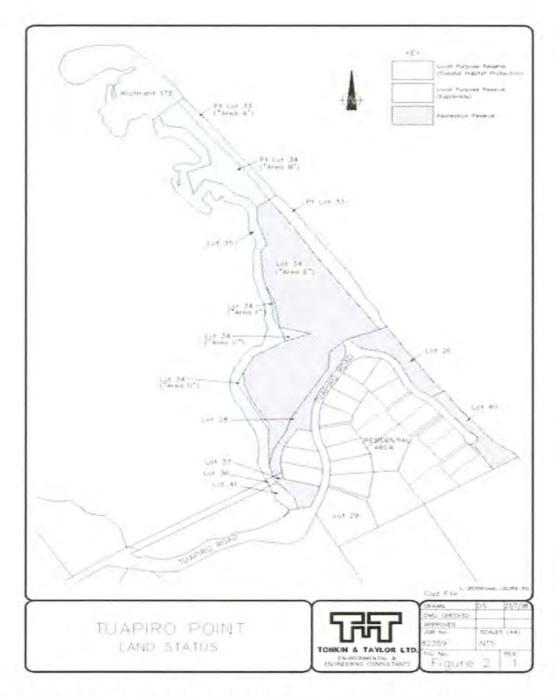

#### Tuapiro Point Reserve

Western Bay of Plenty District Council has administrative responsibility for Tuapiro Point Reserve. It is an area of approximately 29 hectares lying in the northern Tauranga Harbour area. The legal description and reserve status of the land comprising the Tuapiro Point Reserve is described below.

Tuapiro Point is included in the draft Katikati/Waihi Beach Reserve Management Plan (RMP). The RMP references the 2003 Tuapiro Point Management Plan for the main guidance on the objectives, values and management and development approach for the reserve.