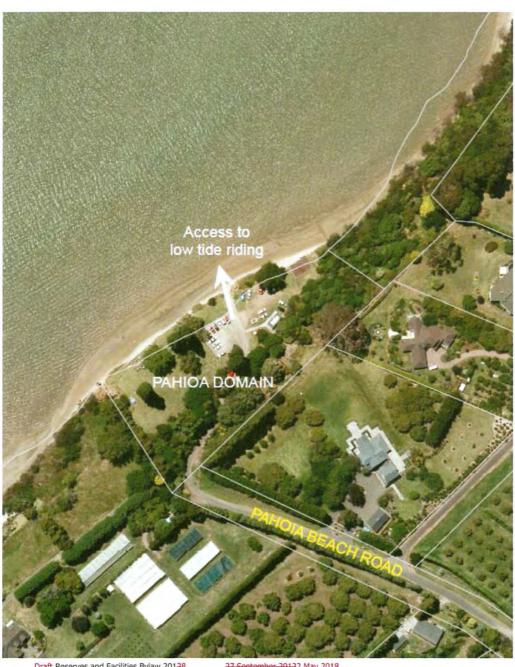

Schedule 1 of the operative bylaw has six areas where horses are permitted subject to conditions of access:

- Waihi Beach Athenree Estuary
- Waihi Beach Three Mile Creek
- Tuapiro Point
- Matahui Crossing
- Pahoia Beach
- Rogers Road