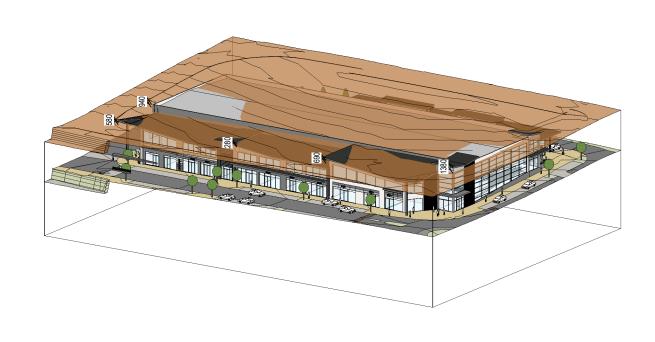

OMOKOROA ROAD, OMOKOROA

BUILDING HEIGHT ABOVE MODIFIED GROUND LEVEL

@ A1

CD/KL

Checked By: 08/03/2021

Project No. Sheet No: Revision: SOU.01 2.1.12A 3

|   | RESOURCE CONSENT                                                                                                                                                                                                                                                      | REVISIO                                    | VS                                     |                                                             | Project:                         | Drawing: |      |                    |                   |                     |
|---|-----------------------------------------------------------------------------------------------------------------------------------------------------------------------------------------------------------------------------------------------------------------------|--------------------------------------------|----------------------------------------|-------------------------------------------------------------|----------------------------------|----------|------|--------------------|-------------------|---------------------|
|   | This design and drawing is the copyright of First Principles Architects Limited and is not to be reproduced without written permission ©                                                                                                                              | 1 RC revision 2 RC revision 3 RC set Issue | 01/09/2020<br>24/09/2020<br>08/03/2021 | FIRSTPRINCIPLES                                             | OMOKOROA TOWN CENTRE             | 3D'S     |      | Drawn By:<br>CD/KL | Checked By:<br>GP | Date:<br>08/03/2021 |
|   | General notes:  1. Do not scale off drawings.  2. Contractor shall verify and be responsible for all dimensions on site.                                                                                                                                              | 3 10 361 1330                              | 00/03/2021                             | architects & interiors                                      |                                  |          |      | Project No.        | Sheet No:         | Revision:           |
| 4 | <ol> <li>Architects to be notified of any variation between the site dimensions and those on plans.</li> <li>Clarification must be sought from the Architect on all documentation for any discrepancies<br/>between drawings, schedules and specifications</li> </ol> |                                            |                                        | +64 7 574 6728, po box 14214, tauranga MC 3143, new zealand | Address: OMOKOROA ROAD, OMOKOROA | Scale:   | @ A1 | SOU.01             | 2.1.13            | 3                   |

## Project:

OMOKOROA TOWN CENTRE

Address: OMOKOROA ROAD, OMOKOROA

BUILDING HEIGHT ABOVE PROPOSED GROUND LEVEL

@ A1

CD/KL

Checked By: 08/03/2021

Project No. Sheet No: SOU.01 2.1.13A