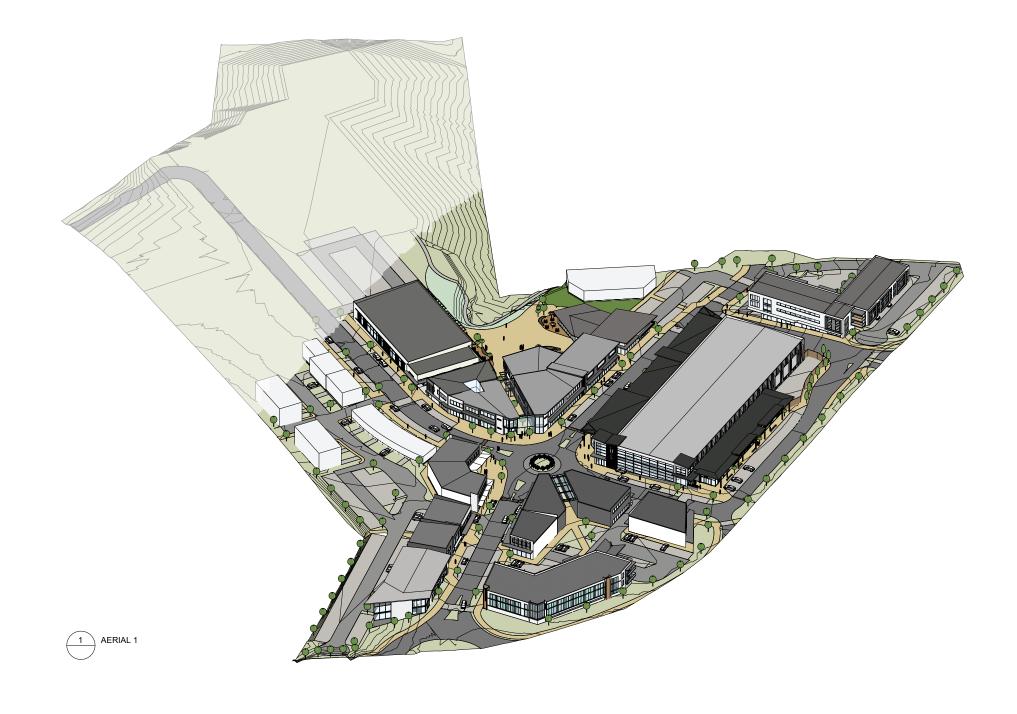

Project No. Sheet No Revision: SOU.01 2.1.00 4

| RESOURCE CONSENT                                                                                                                                                                                                                                                                                                                                                      | REVIS                                      | IONS                                   |                                                             | Project:                         | Drawing: |      |                       |                   |                     |
|-----------------------------------------------------------------------------------------------------------------------------------------------------------------------------------------------------------------------------------------------------------------------------------------------------------------------------------------------------------------------|--------------------------------------------|----------------------------------------|-------------------------------------------------------------|----------------------------------|----------|------|-----------------------|-------------------|---------------------|
| This design and drawing is the copyright of First Principles Architects Limited and is not to be reproduced without written permission ©                                                                                                                                                                                                                              | 1 RC revision 2 RC revision 3 RC set Issue | 01/09/2020<br>24/09/2020<br>08/03/2021 | FIRSTPRINCIPLES architects & interiors                      | OMOKOROA TOWN CENTRE             | 3D'S     |      | Drawn By:<br>CD/KL    | Checked By:<br>GP | Date:<br>08/03/2021 |
| General notes:  1. Do not scale off drawings.  2. Contractor shall verify and be responsible for all dimensions on site.  3. Architects to be notified of any variation between the site dimensions and those on plans.  4. Clarification must be sought from the Architect on all documentation for any discrepancies between drawings, schedules and specifications |                                            |                                        | +64 7 574 6728, po box 14214, tauranga MC 3143, new zealand | Address: OMOKOROA ROAD, OMOKOROA | Scale:   | @ A1 | Project No.<br>SOU.01 | Sheet No: 2.1.12  | Revision:           |