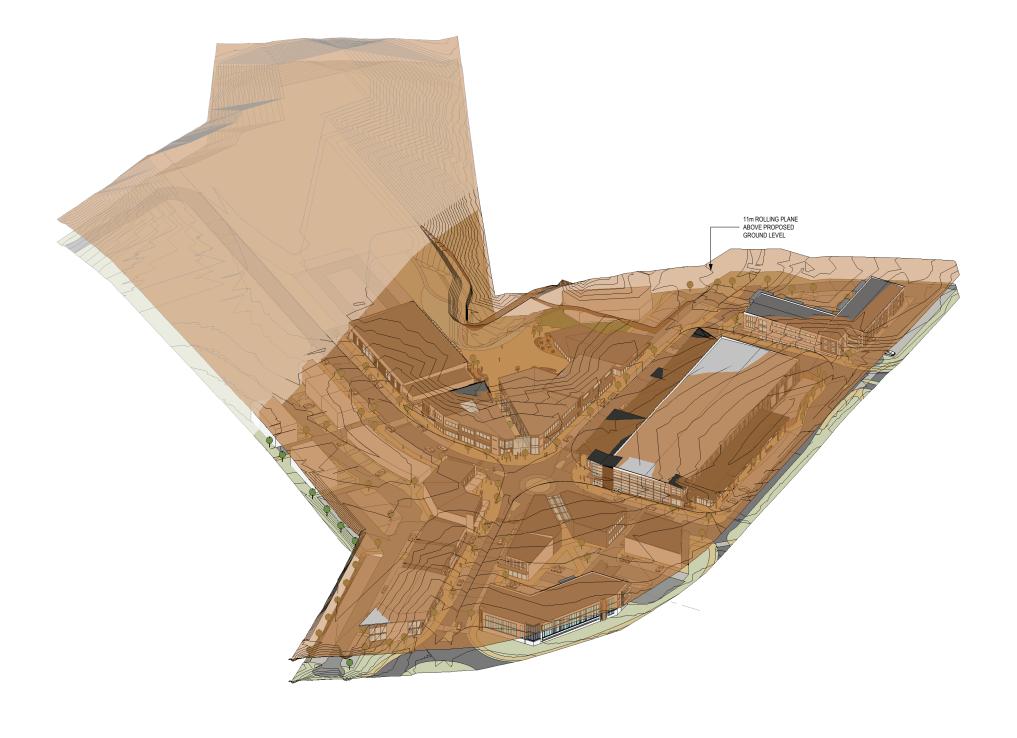

PLES architects & interiors                      | OMOKOROA TOWN CENTRE             | 3D'S     |      | Drawn By:<br>CD/KL    | Checked By:<br>GP | Date:<br>08/03/2021 |
| General notes:  1. Do not scale off drawings.  2. Contractor shall verify and be responsible for all dimensions on site.  3. Architects to be notified of any variation between the site dimensions and those on plans.  4. Clarification must be sought from the Architect on all documentation for any discrepancies between drawings, schedules and specifications |                                            |                                        | +64 7 574 6728, po box 14214, tauranga MC 3143, new zealand | Address: OMOKOROA ROAD, OMOKOROA | Scale:   | @ A1 | Project No.<br>SOU.01 | Sheet No: 2.1.12  | Revision:           |





RESOURCE CONSENT

This design and drawing is the copyright of First Principles Architects Limited and is not to be reproduced without written permission  $\circledcirc$ 

General notes:

1. Do not scale off drawings.

2. Contractor shall verify and be responsible for all dimensions on site.

3. Architects to be notified of any variation between the site dimensions and those on plans.

4. Clarification must be sought from the Architect on all documentation for any discrepancies between drawings, schedules and specifications

REVISIONS

01/09/2020 24/09/2020 08/03/2021

1 RC revision 2 RC revision 3 RC set Issue

**FIRST**PRINCIPLES architects & interiors

+64 7 574 6728, po box 14214, tauranga MC 3143, new zealand

Project:

OMOKOROA TOWN CENTRE

OMOKOROA ROAD, OMOKOROA

BUILDING HEIGHT