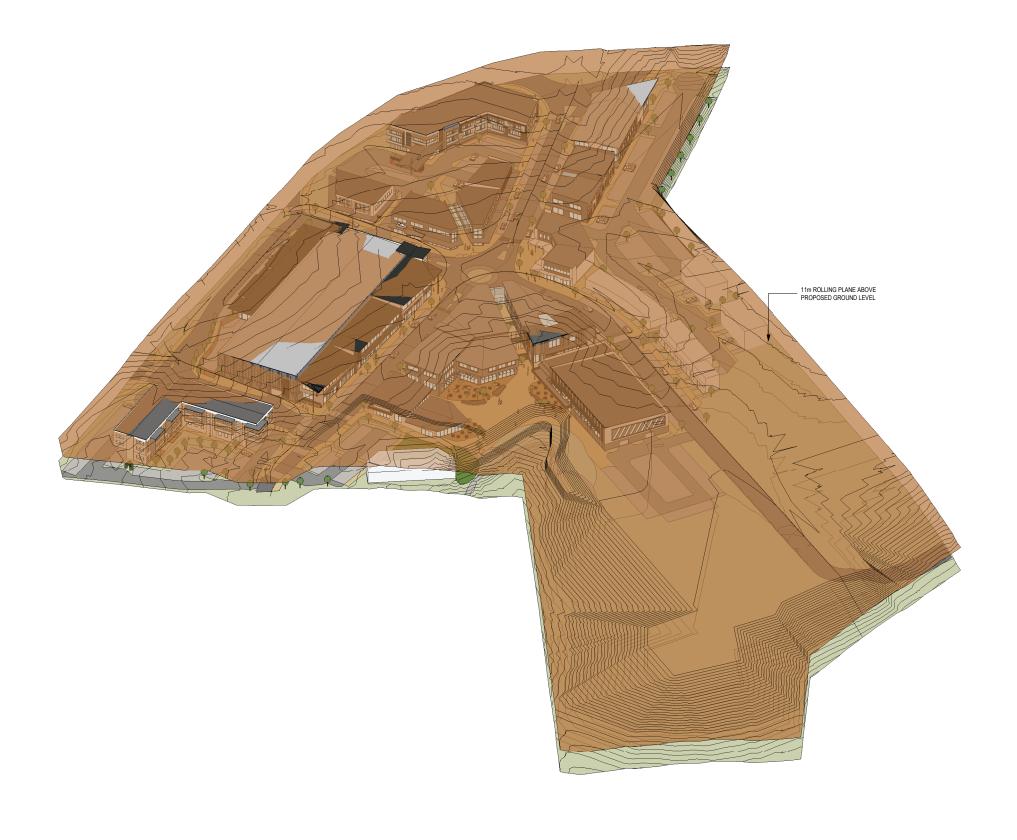

24/09/2020<br>3 RC set Issue 08/03/2021 | FIRSTPRINCIPLES architects & interiors                      | OMOKOROA TOWN CENTRE             | 3D'S              | Drawn By:<br>CD/KL | Checked By:<br>GP | Date:<br>08/03/2021 |
| Contractor shall verify and be responsible for all dimensions on site.     Architects to be notified of any variation between the site dimensions and those on plans.     Clarification must be sought from the Architect on all documentation for any discrepancies between drawings, schedules and specifications |                                                                                   | +64 7 574 6728, po box 14214, tauranga MC 3143, new zealand | Address: OMOKOROA ROAD, OMOKOROA | Scale: 1:500 @ A1 | Project No. SOU.01 | Sheet No: 2.1.14  | Revision:           |



AERIAL 3 NEW CONTOUR ROLLING PLANE

#### RESOURCE CONSENT

This design and drawing is the copyright of First Principles Architects Limited and is not to be reproduced without written permission ©

- General notes:

  1. Do not scale off drawings.

  2. Contractor shall verify and be responsible for all dimensions on site.

  3. Architects to be notified of any variation between the site dimensions and those on plans.

  4. Clarification must be sought from the Architect on all documentation for any discrepancies between drawings, schedules and specifications

## REVISIONS

01/09/2020 24/09/2020 08/03/2021

1 RC revision 2 RC revision 3 RC set Issue

**FIRS**TPRINCIPLES

architects & interiors

+64 7 574 6728, po box 14214, tauranga MC 3143, new zealand

#### Project:

#### OMOKOROA TOWN