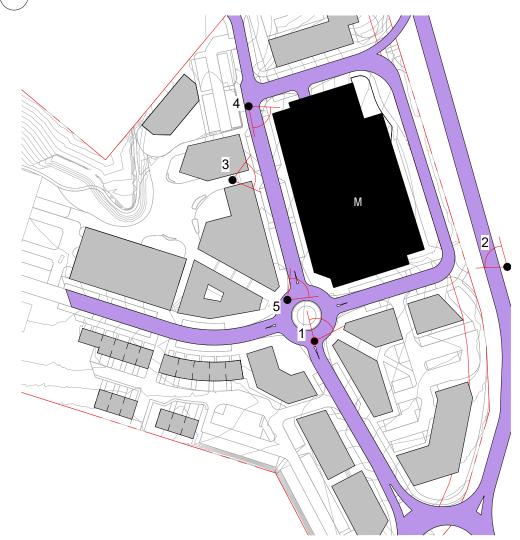

@ A1

CD/KL

Checked By: 08/03/2021

Project No. Sheet No SOU.01 4.0.51

1\_VIEW 1

2 I\_VIEW 2

MASTERPLAN - BUILDING J LOCATION
OF VIEW POINTS
1: 1000

RESOURCE CONSENT