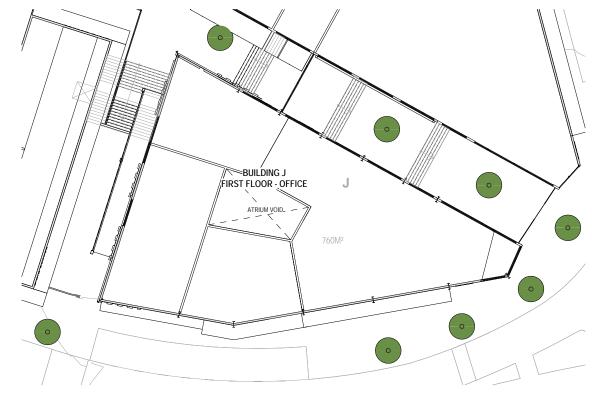

Project:

Address:

OMOKOROA ROAD, OMOKOROA

Drawing:

BUILDING J - RETAIL + OFFICE

1:1000

@ A1

Checked By: CD/KL 08/03/2021

Project No. Sheet No: Revision: SOU.01 4.0.90 3

A BUILDING J GROUND FLOOR PLAN 1:200

B BUILDING J FIRST FLOOR PLAN 1:200

J\_NORTH EAST ELEVATION 1: 200

J\_SOUTH EAST ELEVATION 1:200

J\_NORTH WEST ELEVATION 1:200