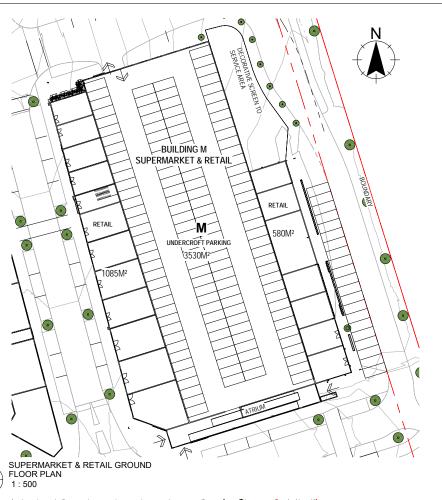

Address: OMOKOROA ROAD, OMOKOROA

Drawing:

**BUILDING M - SUPERMARKET + RETAIL** 

@ A1

1:1000

CD/KL

Checked By: 08/03/2021

Project No. Sheet No: Revision: SOU.01 4.1.20 3

SUPERMARKET & RETAIL FIRST FLOOR PLAN 1:500

6 M\_VIEW 5

M\_SOUTH ELEVATION 1: 200 algn

M\_WEST ELEVATION 1:200

M\_NORTH ELEVATION 1:200

3M HIGH DECORATIVE SCREEN & PLANTING TO SERVICE YARD

RESOURCE CONSENT

This design and drawing is the copyright of First Principles Architects Limited and is not to be reproduced without written permission ©