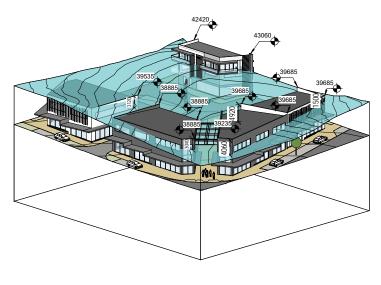

Revision:

| RESOURCE CONSENT                                                                                                                                                                                                                                                                                                    | REVISIONS                                                                         |                                                             | Project:                         | Drawing:          |                    |                   |                     |
|---------------------------------------------------------------------------------------------------------------------------------------------------------------------------------------------------------------------------------------------------------------------------------------------------------------------|-----------------------------------------------------------------------------------|-------------------------------------------------------------|----------------------------------|-------------------|--------------------|-------------------|---------------------|
| This design and drawing is the copyright of First Principles Architects Limited and is not to be reproduced without written permission ©  General notes:  1. Do not scale off drawings.                                                                                                                             | 1 RC revision 01/09/2020<br>2 RC revision 24/09/2020<br>3 RC set Issue 08/03/2021 | FIRSTPRINCIPLES architects & interiors                      | OMOKOROA TOWN CENTRE             | 3D'S              | Drawn By:<br>CD/KL | Checked By:<br>GP | Date:<br>08/03/2021 |
| Contractor shall verify and be responsible for all dimensions on site.     Architects to be notified of any variation between the site dimensions and those on plans.     Clarification must be sought from the Architect on all documentation for any discrepancies between drawings, schedules and specifications |                                                                                   | +64 7 574 6728, po box 14214, tauranga MC 3143, new zealand | Address: OMOKOROA ROAD, OMOKOROA | Scale: 1:500 @ A1 | Project No. SOU.01 | Sheet No: 2.1.14  | Revision:           |