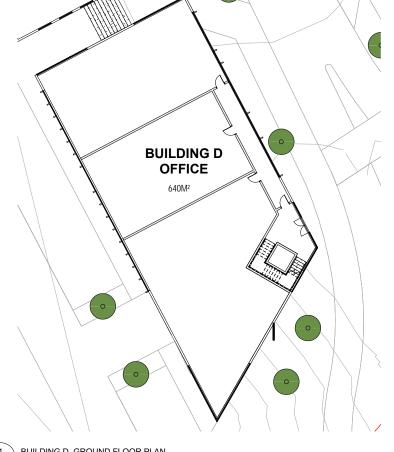

Address: OMOKOROA ROAD, OMOKOROA Drawing:

BUILDING D - OFFICE

1:1000 @ A1 CD/KL

Checked By: 08/03/2021

Project No. SOU.01 4.0.30

Sheet No: Revision: 3

BUILDING D\_GROUND FLOOR PLAN 1:200

6 D\_SOUTHWEST ELEVATION 1: 200