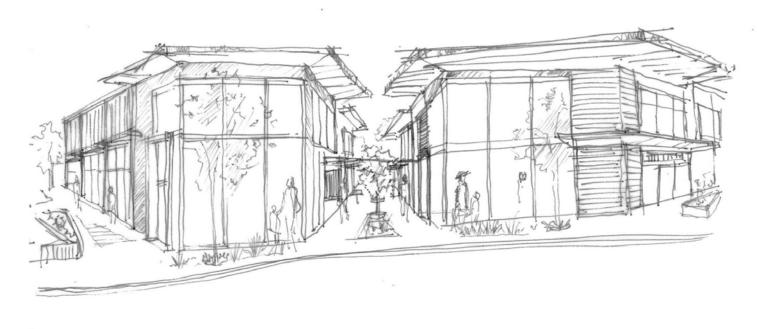

INTERNAL VIEW - CORRIDOR BETWEEN BUILDINGS K & L

VIEW TOWARDS CENTRAL ROUNDABOUT