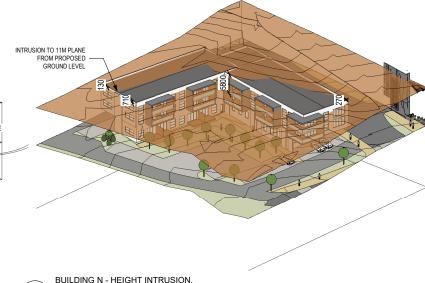

Revision:

BUILDING B&C - HEIGHT INTRUSION, MODIFIED GROUND

BUILDING D - HEIGHT INTRUSION, MODIFIED GROUND

BUILDING I, J K L - HEIGHT INTRUSION, MODIFIED GROUND

BUILDING M - HEIGHT INTRUSION. MODIFIED GROUND