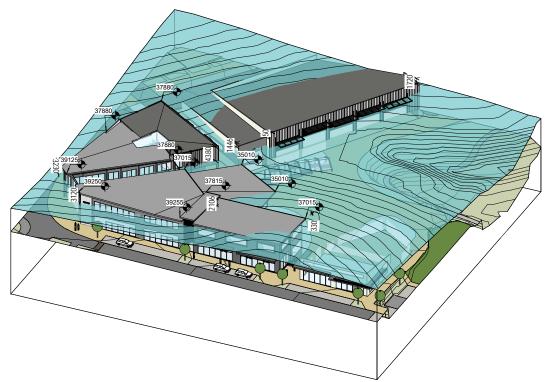

Revision:

BUILDING B&C - HEIGHT INTRUSION, MODIFIED GROUND

BUILDING D - HEIGHT INTRUSION, MODIFIED GROUND

BUILDING I, J K L - HEIGHT INTRUSION, MODIFIED GROUND

BUILDING M - HEIGHT INTRUSION. MODIFIED GROUND