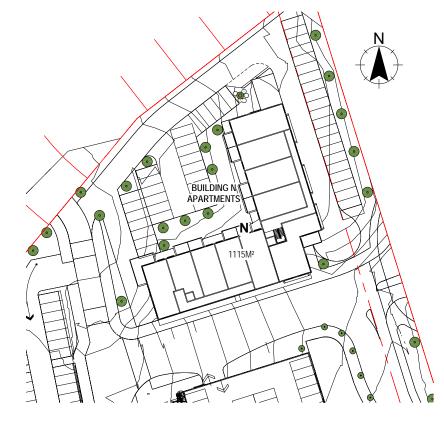

Project:

OMOKOROA TOWN CENTRE

Address: OMOKOROA ROAD, OMOKOROA

Drawing:

**BUILDING N - APARTMENTS** 

08/03/2021

Project No. Sheet No: Revision: SOU.01 4.1.23 3

A N\_VIEW 4