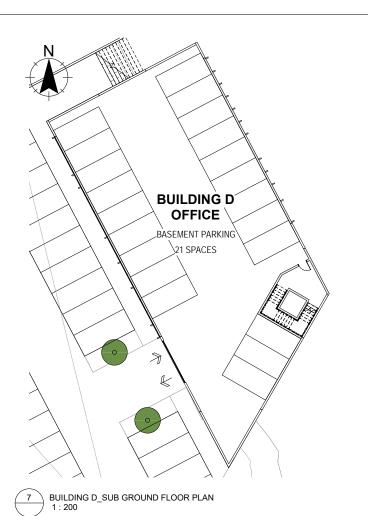

Address: OMOKOROA ROAD, OMOKOROA Drawing:

BUILDING D - OFFICE

1:1000 @ A1 CD/KL

Checked By: 08/03/2021

Project No. SOU.01 4.0.30

Sheet No: Revision: 3

BUILDING D\_GROUND FLOOR PLAN 1:200

6 D\_SOUTHWEST ELEVATION 1: 200