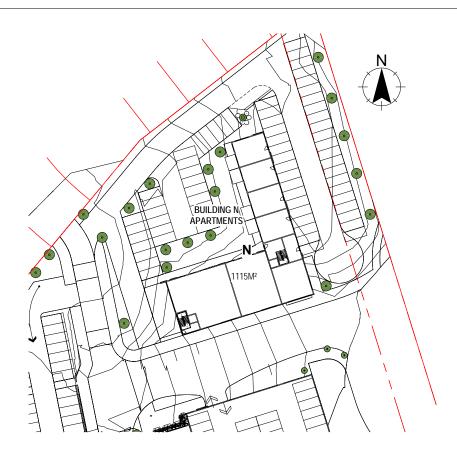

Project:

OMOKOROA TOWN CENTRE

Address: OMOKOROA ROAD, OMOKOROA

Drawing:

**BUILDING N - APARTMENTS** 

08/03/2021

Project No. Sheet No: Revision: SOU.01 4.1.23 3

A N\_VIEW 4