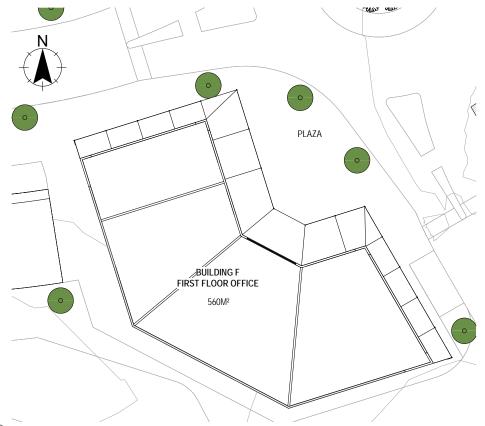

Checked By: CD/KL

Project No. Sheet No: Revision: SOU.01 4.0.50 3

08/03/2021

F\_EAST ELEVATION 1: 200

F\_NORTH ELEVATION 1:200

BUILDING F GROUND FLOOR PLAN 1:200

4 BUILDING F FIRST FLOOR PLAN 1:200

@ A1

CD/KL

Checked By: 08/03/2021

Project No. Sheet No SOU.01 4.0.51

1\_VIEW 1

2 I\_VIEW 2

MASTERPLAN - BUILDING J LOCATION
OF VIEW POINTS
1: 1000

RESOURCE CONSENT