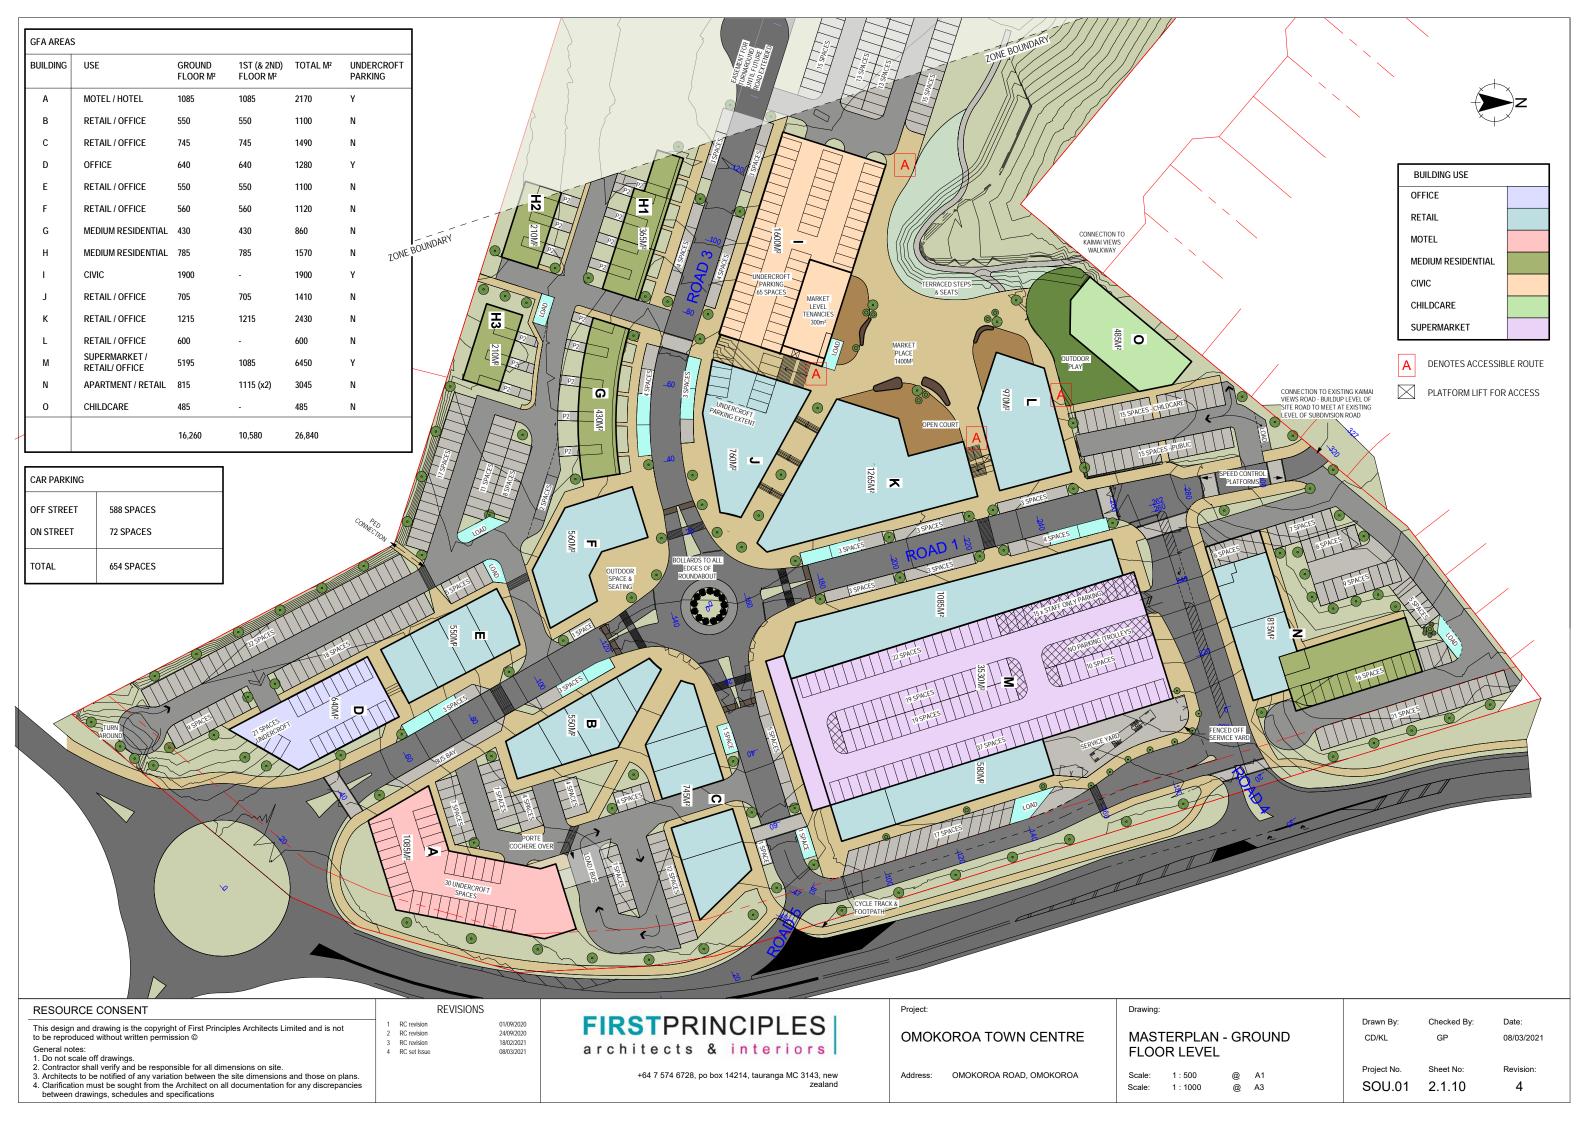

architects & interiors

+64 7 574 6728, po box 14214, tauranga MC 3143, new

OMOKOROA TOWN CENTRE

OMOKOROA ROAD, OMOKOROA

**MASTERPLAN** 

As indicated @ A1

CD/KL

08/03/2021

Project No. Sheet No Revision: SOU.01 2.1.00 4

| RESOURCE CONSENT                                                                                                                                                                                                                                                                                                                                                      | REVIS                                      | IONS                                   |                                                             | Project:                         | Drawing: |      |                       |                   |                     |
|-----------------------------------------------------------------------------------------------------------------------------------------------------------------------------------------------------------------------------------------------------------------------------------------------------------------------------------------------------------------------|--------------------------------------------|----------------------------------------|-------------------------------------------------------------|----------------------------------|----------|------|-----------------------|-------------------|---------------------|
| This design and drawing is the copyright of First Principles Architects Limited and is not to be reproduced without written permission ©                                                                                                                                                                                                                              | 1 RC revision 2 RC revision 3 RC set Issue | 01/09/2020<br>24/09/2020<br>08/03/2021 | FIRSTPRINCIPLES architects & interiors                      | OMOKOROA TOWN CENTRE             | 3D'S     |      | Drawn By:<br>CD/KL    | Checked By:<br>GP | Date:<br>08/03/2021 |
| General notes:  1. Do not scale off drawings.  2. Contractor shall verify and be responsible for all dimensions on site.  3. Architects to be notified of any variation between the site dimensions and those on plans.  4. Clarification must be sought from the Architect on all documentation for any discrepancies between drawings, schedules and specifications |                                            |                                        | +64 7 574 6728, po box 14214, tauranga MC 3143, new zealand | Address: OMOKOROA ROAD, OMOKOROA | Scale:   | @ A1 | Project No.<br>SOU.01 | Sheet No: 2.1.12  | Revision:           |