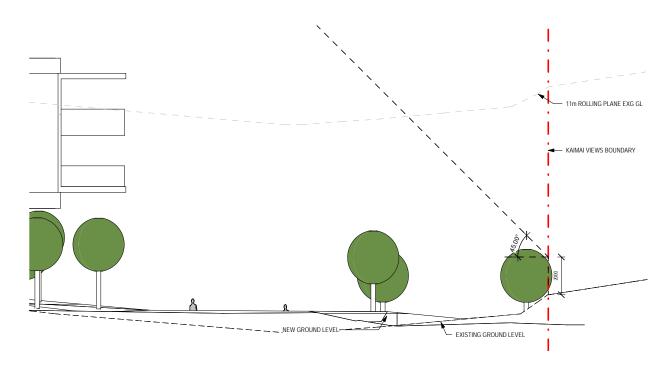

BUILDING N - OVERSHADOWING SECTION 2 1:100

| RESOURCE CONSENT                                                                                                                                                      | REVISIONS        |                                        |                                                     | Project:                         | Drawing:               |                    |                   |                     |
|-----------------------------------------------------------------------------------------------------------------------------------------------------------------------|------------------|----------------------------------------|-----------------------------------------------------|----------------------------------|------------------------|--------------------|-------------------|---------------------|
| This design and drawing is the copyright of First Principles Architects Limited and is not to be reproduced without written permission ©                              | 2 RC revision 24 | 01/09/2020<br>24/09/2020<br>08/03/2021 | FIRSTPRINCIPLES                                     | OMOKOROA TOWN CENTRE             | OVERSHADOWING SECTIONS | Drawn By:<br>CD/KL | Checked By:<br>GP | Date:<br>08/03/2021 |
| General notes:  1. Do not scale off drawings.                                                                                                                         | 3 No serissae    | 5010312021                             | architects & interiors                              |                                  |                        |                    |                   |                     |
| Contractor shall verify and be responsible for all dimensions on site.     Architects to be notified of any variation between the site dimensions and those on plans. |                  |                                        | +64 7 574 6728, po box 14214, tauranga MC 3143, new | Address: OMOKOROA ROAD, OMOKOROA | Scale: 1:100 @ A1      | Project No.        | Sheet No:         | Revision:           |
| Clarification must be sought from the Architect on all documentation for any discrepancies between drawings, schedules and specifications                             |                  |                                        | zealand                                             |                                  |                        | SOU.01             | 2.1.15C           | 3                   |