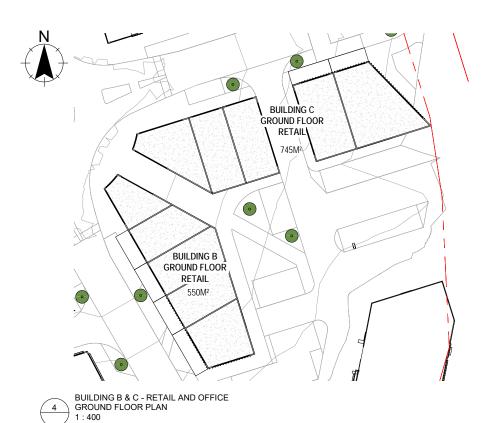

#### Drawing:

BUILDING B & C - RETAIL + OFFICE

1:1000 @ A1 CD/KL

08/03/2021 Revision:

3

Date:

Project No. Sheet No: SOU.01 4.0.20

1 C - NORTH ELEVATION 1:200