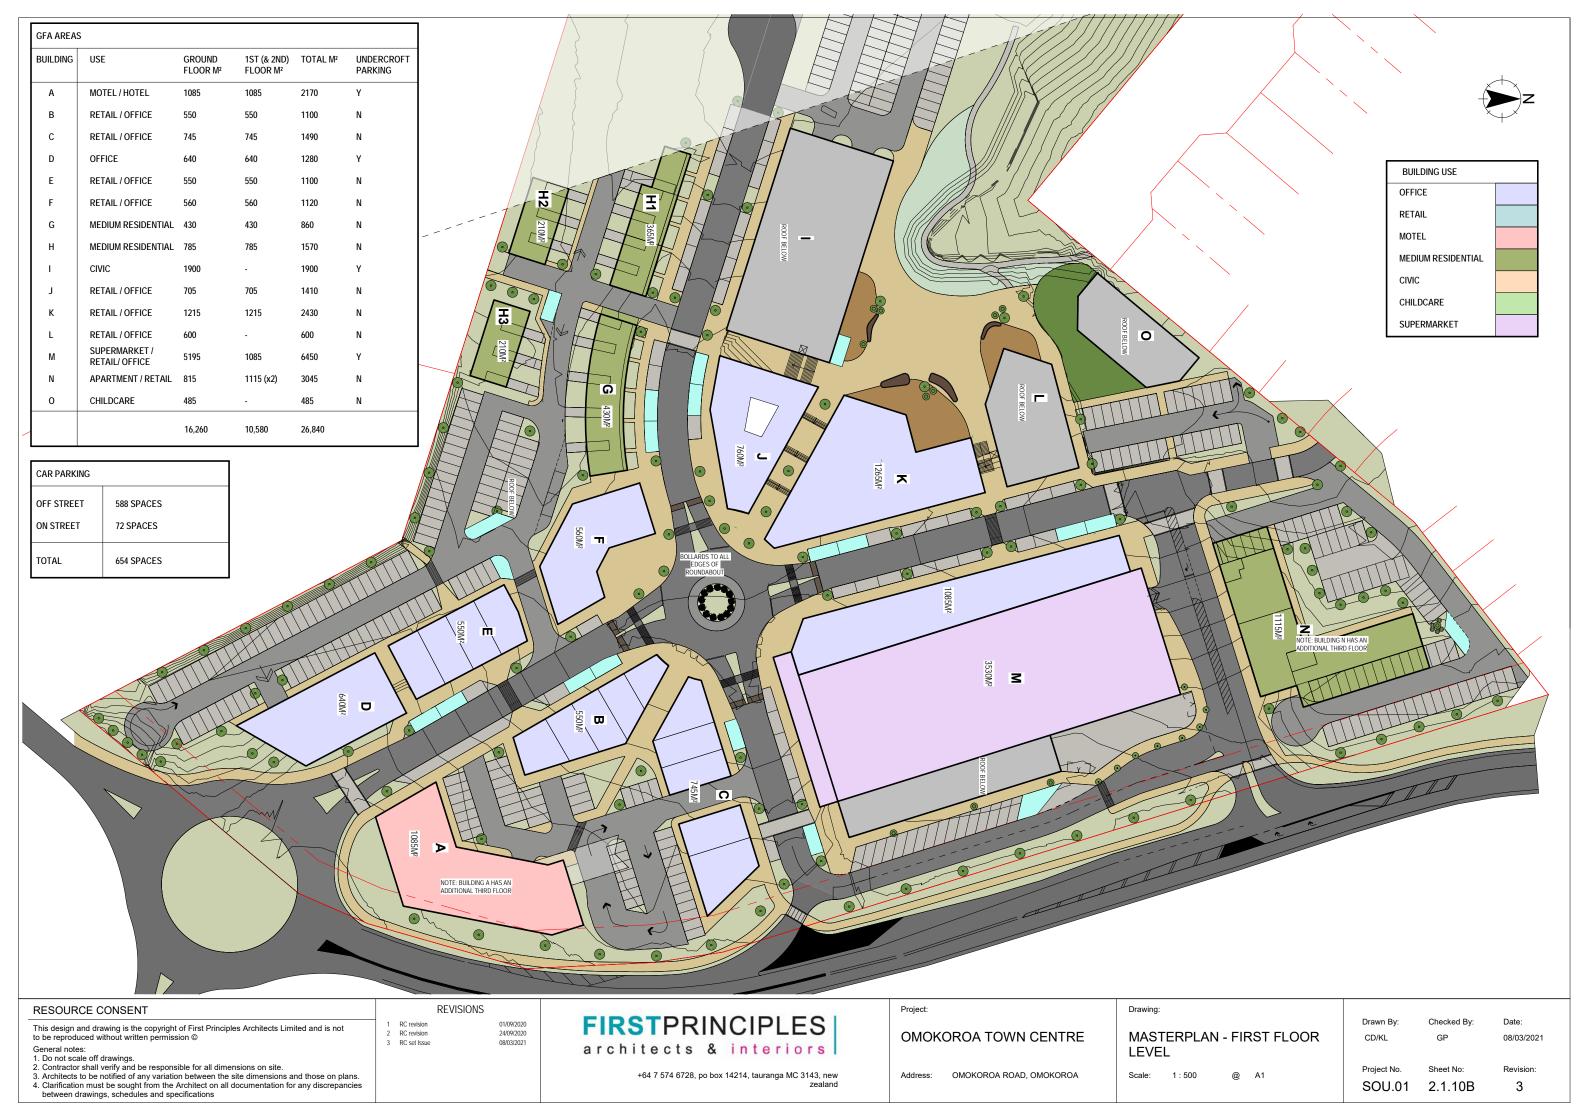

architects & interiors

+64 7 574 6728, po box 14214, tauranga MC 3143, new

OMOKOROA TOWN CENTRE

OMOKOROA ROAD, OMOKOROA

**MASTERPLAN** 

As indicated @ A1

CD/KL

08/03/2021

Project No. Sheet No Revision: SOU.01 2.1.00 4

| RESOURCE CONSENT                                                                                                                                                                                                                                                                                                                                                      | REVIS                                      | IONS                                   |                                                             | Project:                         | Drawing: |      |                       |                   |                     |
|-----------------------------------------------------------------------------------------------------------------------------------------------------------------------------------------------------------------------------------------------------------------------------------------------------------------------------------------------------------------------|--------------------------------------------|----------------------------------------|-------------------------------------------------------------|----------------------------------|----------|------|-----------------------|-------------------|---------------------|
| This design and drawing is the copyright of First Principles Architects Limited and is not to be reproduced without written permission ©                                                                                                                                                                                                                              | 1 RC revision 2 RC revision 3 RC set Issue | 01/09/2020<br>24/09/2020<br>08/03/2021 | FIRSTPRINCIPLES architects & interiors                      | OMOKOROA TOWN CENTRE             | 3D'S     |      | Drawn By:<br>CD/KL    | Checked By:<br>GP | Date:<br>08/03/2021 |
| General notes:  1. Do not scale off drawings.  2. Contractor shall verify and be responsible for all dimensions on site.  3. Architects to be notified of any variation between the site dimensions and those on plans.  4. Clarification must be sought from the Architect on all documentation for any discrepancies between drawings, schedules and specifications |                                            |                                        | +64 7 574 6728, po box 14214, tauranga MC 3143, new zealand | Address: OMOKOROA ROAD, OMOKOROA | Scale:   | @ A1 | Project No.<br>SOU.01 | Sheet No: 2.1.12  | Revision:           |