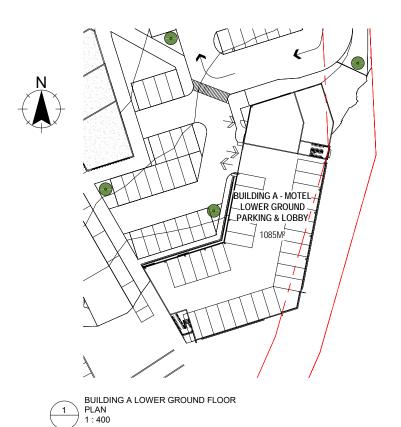

**FIRST**PRINCIPLES architects & interiors

+64 7 574 6728, po box 14214, tauranga MC 3143, new

Project:

OMOKOROA TOWN CENTRE

Address: OMOKOROA ROAD, OMOKOROA Drawing:

**BUILDING A - HOTEL** 

1:1000

@ A1

CD/KL

Checked By: Date: 08/03/2021

Project No.

Revision: 3

Sheet No: SOU.01 4.0.10

BUILDING A FIRST FLOOR PLAN 1:400

A\_SOUTH ELEVATION 1:200

A\_WEST ELEVATION 1: 200