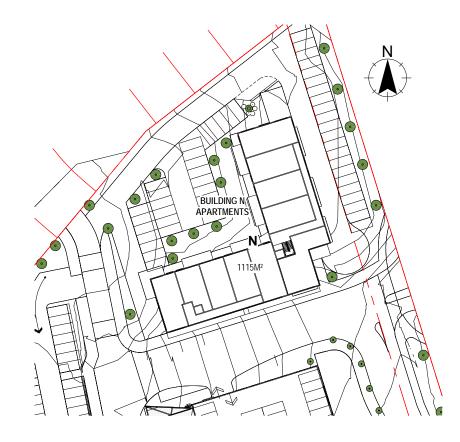

Project:

OMOKOROA TOWN CENTRE

Address: OMOKOROA ROAD, OMOKOROA

Drawing:

**BUILDING N - APARTMENTS** 

08/03/2021

Project No. Sheet No: Revision: SOU.01 4.1.23 3

A N\_VIEW 4