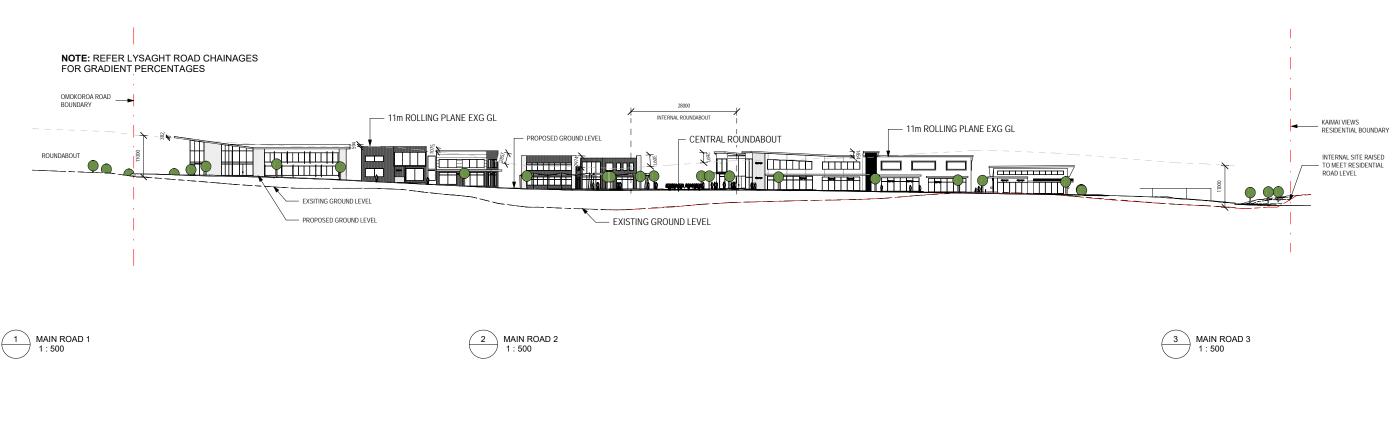

08/03/2021

Project No. Sheet No: Revision: SOU.01 2.1.20 3

| RESOURCE CONSENT                                                                                                                                                                                                                                                                                                     | REVISION                                         | IS                                     |                                                             | Project:                         | Drawing:                 |                       |                   |                     |
|----------------------------------------------------------------------------------------------------------------------------------------------------------------------------------------------------------------------------------------------------------------------------------------------------------------------|--------------------------------------------------|----------------------------------------|-------------------------------------------------------------|----------------------------------|--------------------------|-----------------------|-------------------|---------------------|
| This design and drawing is the copyright of First Principles Architects Limited and is not to be reproduced without written permission ©  General notes:  1. Do not scale off drawings.                                                                                                                              | 1 RC revision<br>2 RC revision<br>3 RC set Issue | 01/09/2020<br>24/09/2020<br>08/03/2021 | FIRSTPRINCIPLES architects & interiors                      | OMOKOROA TOWN CENTRE             | ACCESS GRADIENT SECTIONS | Drawn By:<br>CD/KL    | Checked By:<br>GP | Date:<br>08/03/2021 |
| 2. Contractor shall verify and be responsible for all dimensions on site. 3. Architects to be notified of any variation between the site dimensions and those on plans. 4. Clarification must be sought from the Architect on all documentation for any discrepancies between drawings, schedules and specifications |                                                  |                                        | +64 7 574 6728, po box 14214, tauranga MC 3143, new zealand | Address: OMOKOROA ROAD, OMOKOROA | Scale: 1:500 @ A1        | Project No.<br>SOU.01 | Sheet No: 3.1.10  | Revision:           |