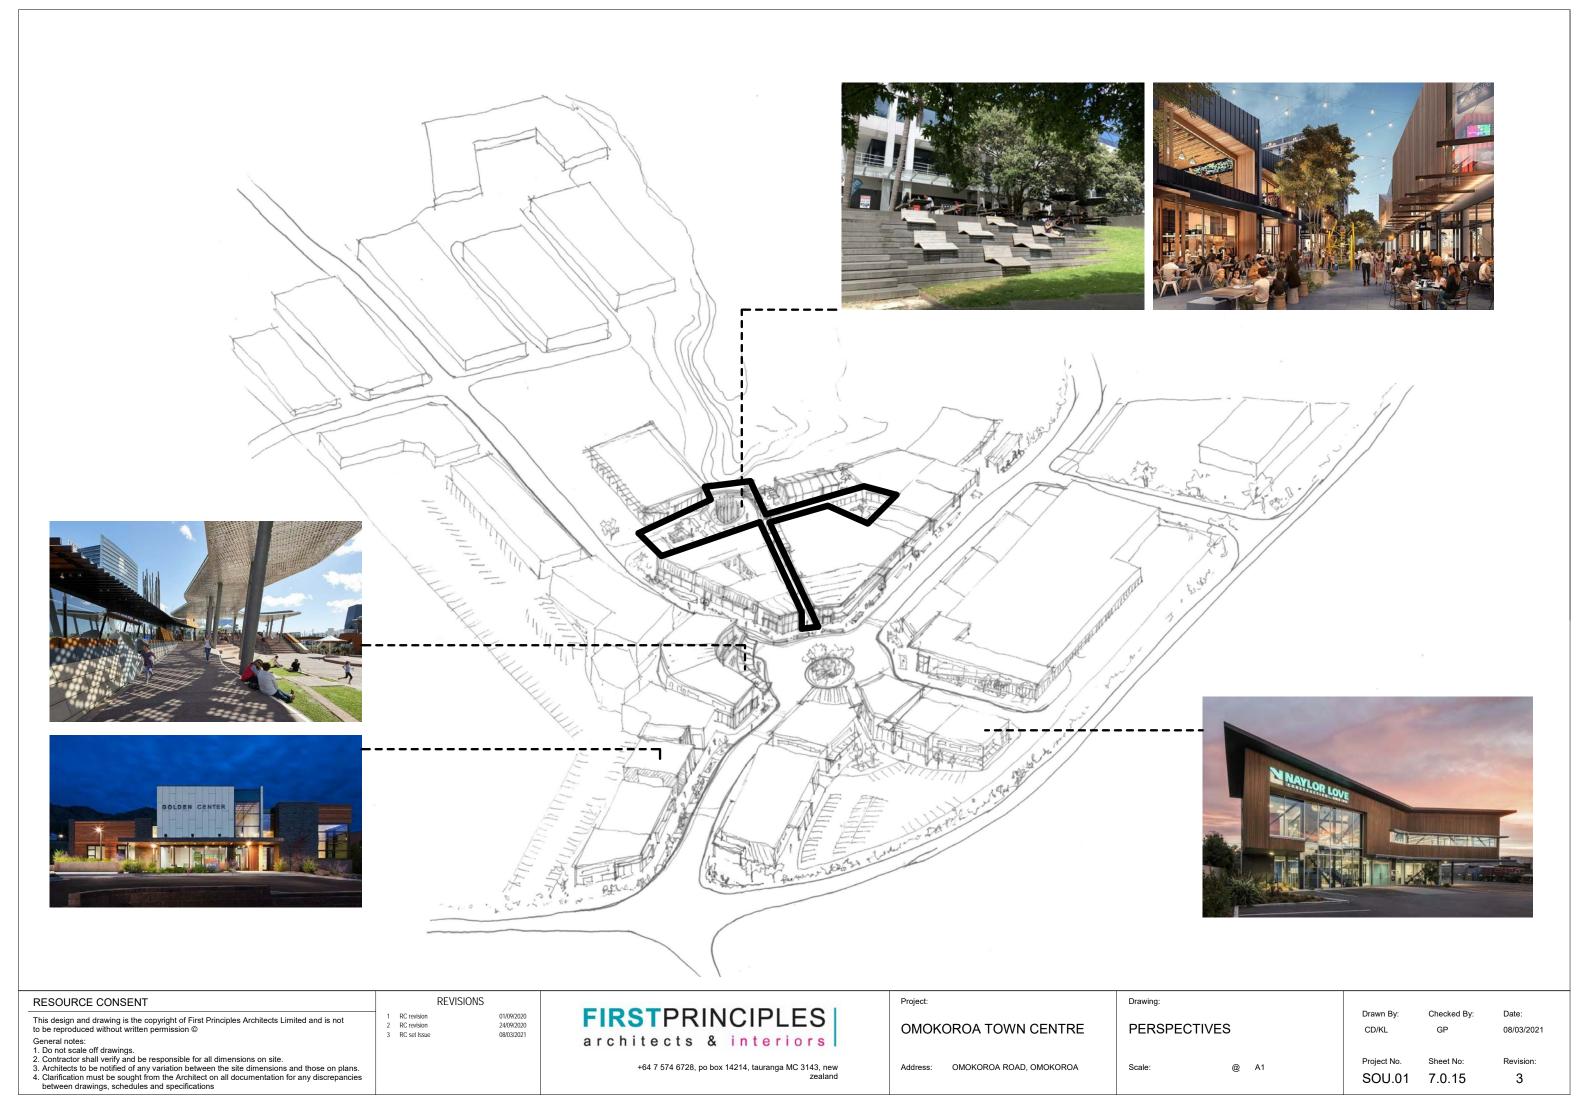

#### Project:

Address:

## OMOKOROA TOWN CENTRE

OMOKOROA ROAD, OMOKOROA

#### Drawing:

## **PERSPECTIVES**

@ A1

| Drawn By: | Checked By |
|-----------|------------|
| CD/KL     | GP         |

Project No. Sheet No: Revision: SOU.01 2.1.16 3

Date:

08/03/2021

4 INTERNAL VIEW - TOWARDS HOTEL

VIEW FROM KAIMAI VIEWS - TOWARDS SUPERMARKET AND CENTRAL ROUNDABOUT