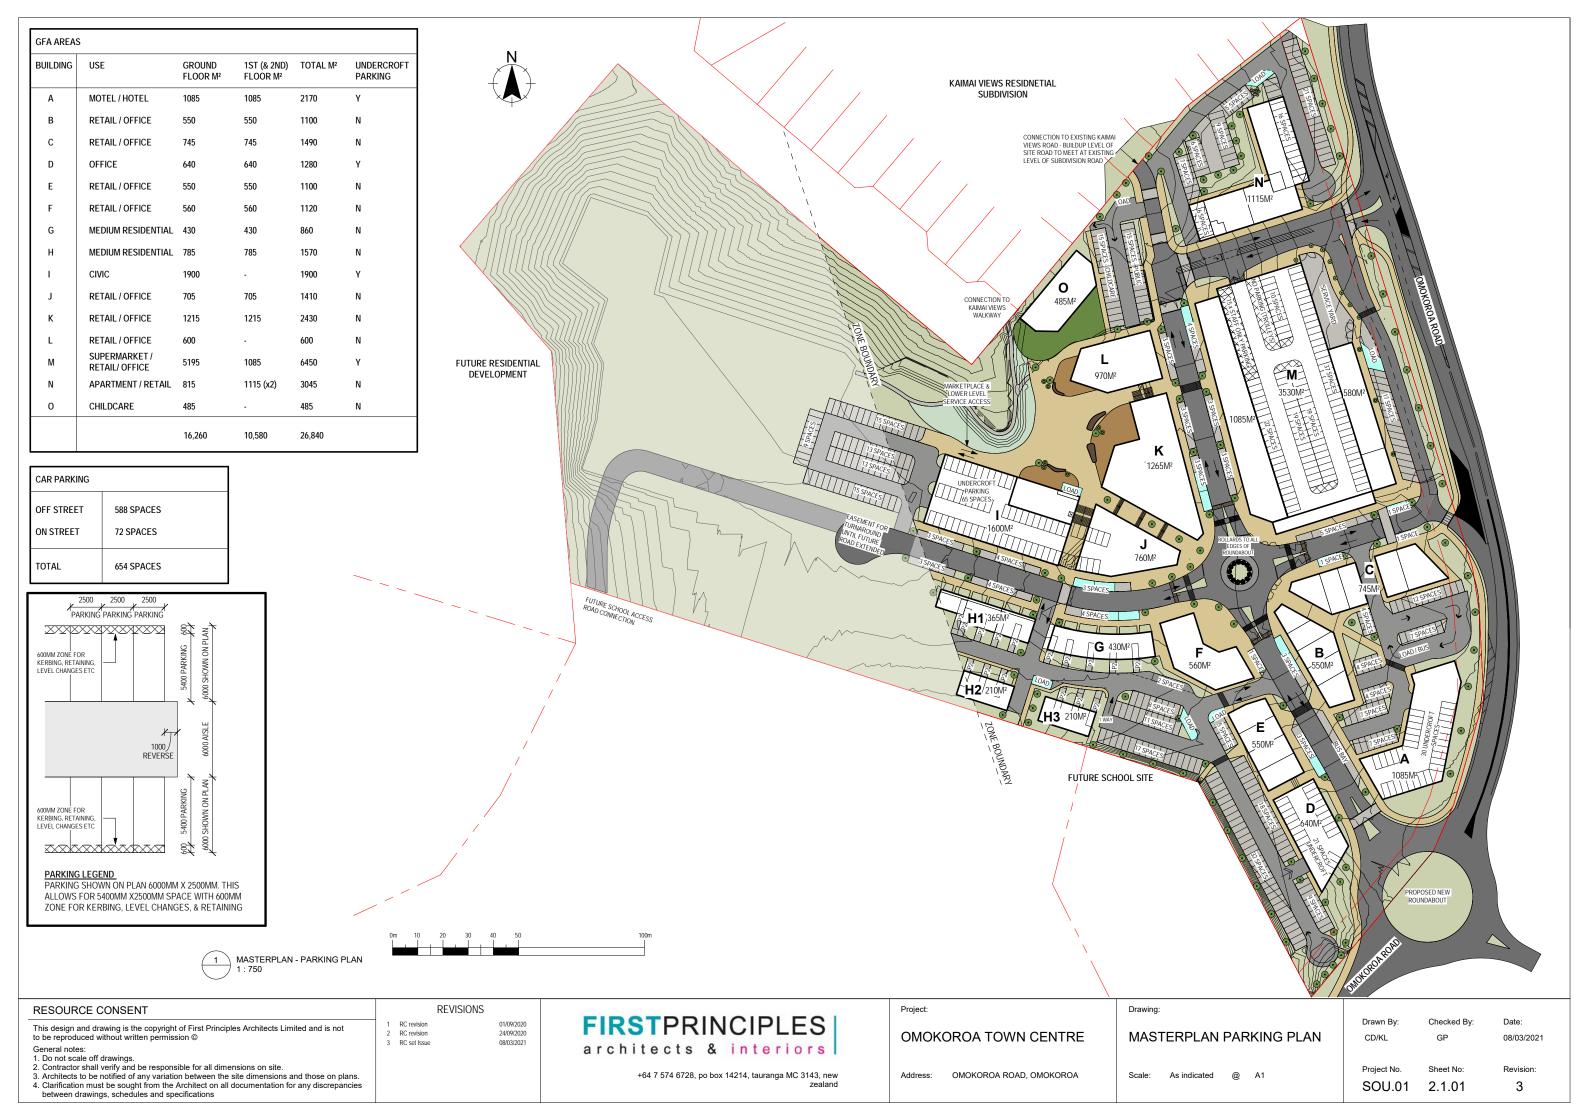

architects & interiors

+64 7 574 6728, po box 14214, tauranga MC 3143, new

OMOKOROA TOWN CENTRE

OMOKOROA ROAD, OMOKOROA

**MASTERPLAN** 

As indicated @ A1

CD/KL

08/03/2021