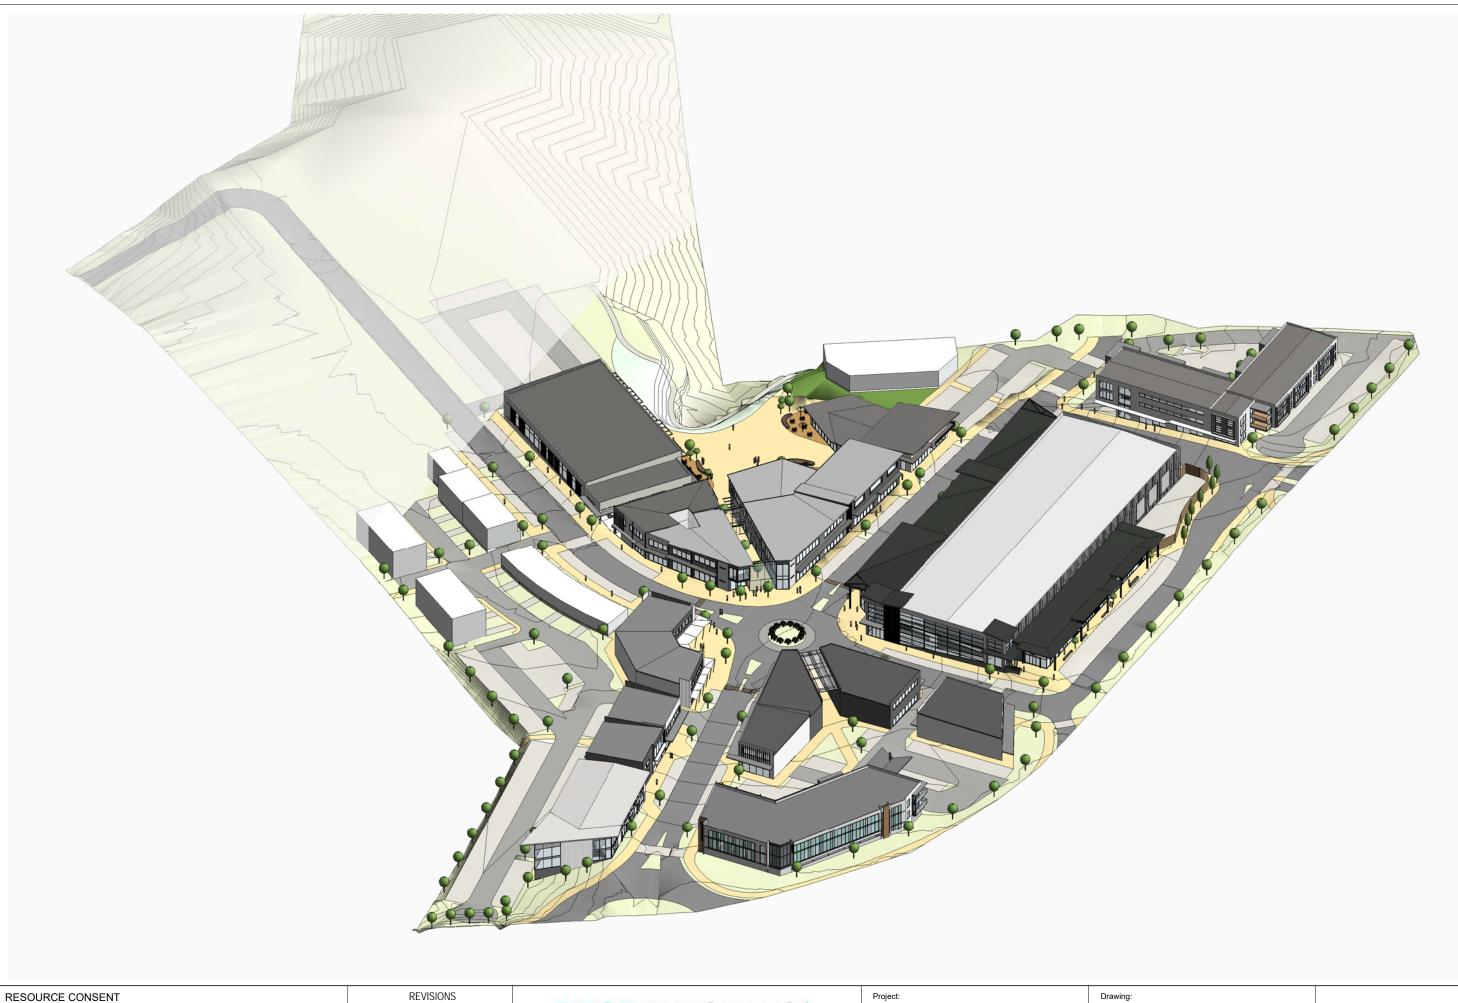

architects & interiors

+64 7 574 6728, po box 14214, tauranga MC 3143, new

OMOKOROA TOWN CENTRE

OMOKOROA ROAD, OMOKOROA

**MASTERPLAN** 

As indicated @ A1

CD/KL

08/03/2021

Project No. Sheet No Revision: SOU.01 2.1.00 4

| RESOURCE CONSENT                                                                                                                                                                                                                                                                                                                                                      | REVIS                                      | IONS                                   |                                                             | Project:                         | Drawing: |      |                       |                   |                     |
|-----------------------------------------------------------------------------------------------------------------------------------------------------------------------------------------------------------------------------------------------------------------------------------------------------------------------------------------------------------------------|--------------------------------------------|----------------------------------------|-------------------------------------------------------------|----------------------------------|----------|------|-----------------------|-------------------|---------------------|
| This design and drawing is the copyright of First Principles Architects Limited and is not to be reproduced without written permission ©                                                                                                                                                                                                                              | 1 RC revision 2 RC revision 3 RC set Issue | 01/09/2020<br>24/09/2020<br>08/03/2021 | FIRSTPRINCIPLES architects & interiors                      | OMOKOROA TOWN CENTRE             | 3D'S     |      | Drawn By:<br>CD/KL    | Checked By:<br>GP | Date:<br>08/03/2021 |
| General notes:  1. Do not scale off drawings.  2. Contractor shall verify and be responsible for all dimensions on site.  3. Architects to be notified of any variation between the site dimensions and those on plans.  4. Clarification must be sought from the Architect on all documentation for any discrepancies between drawings, schedules and specifications |                                            |                                        | +64 7 574 6728, po box 14214, tauranga MC 3143, new zealand | Address: OMOKOROA ROAD, OMOKOROA | Scale:   | @ A1 | Project No.<br>SOU.01 | Sheet No: 2.1.12  | Revision:           |