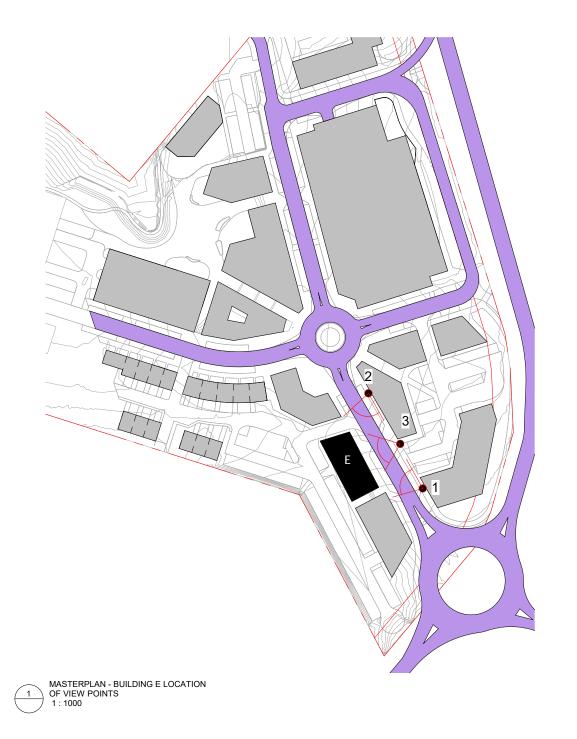

2 E\_VIEW 1

3 E\_VIEW 2

4 E\_VIEW 3

#### Project:

OMOKOROA TOWN CENTRE

Address: OMOKOROA ROAD, OMOKOROA

#### Drawing:

@ A1

1:1000

BUILDING E - RETAIL + OFFICE

Checked By: CD/KL

Project No. Sheet No: Revision: SOU.01 4.0.40 3

08/03/2021

3 E - EAST ELEVATION 1:200