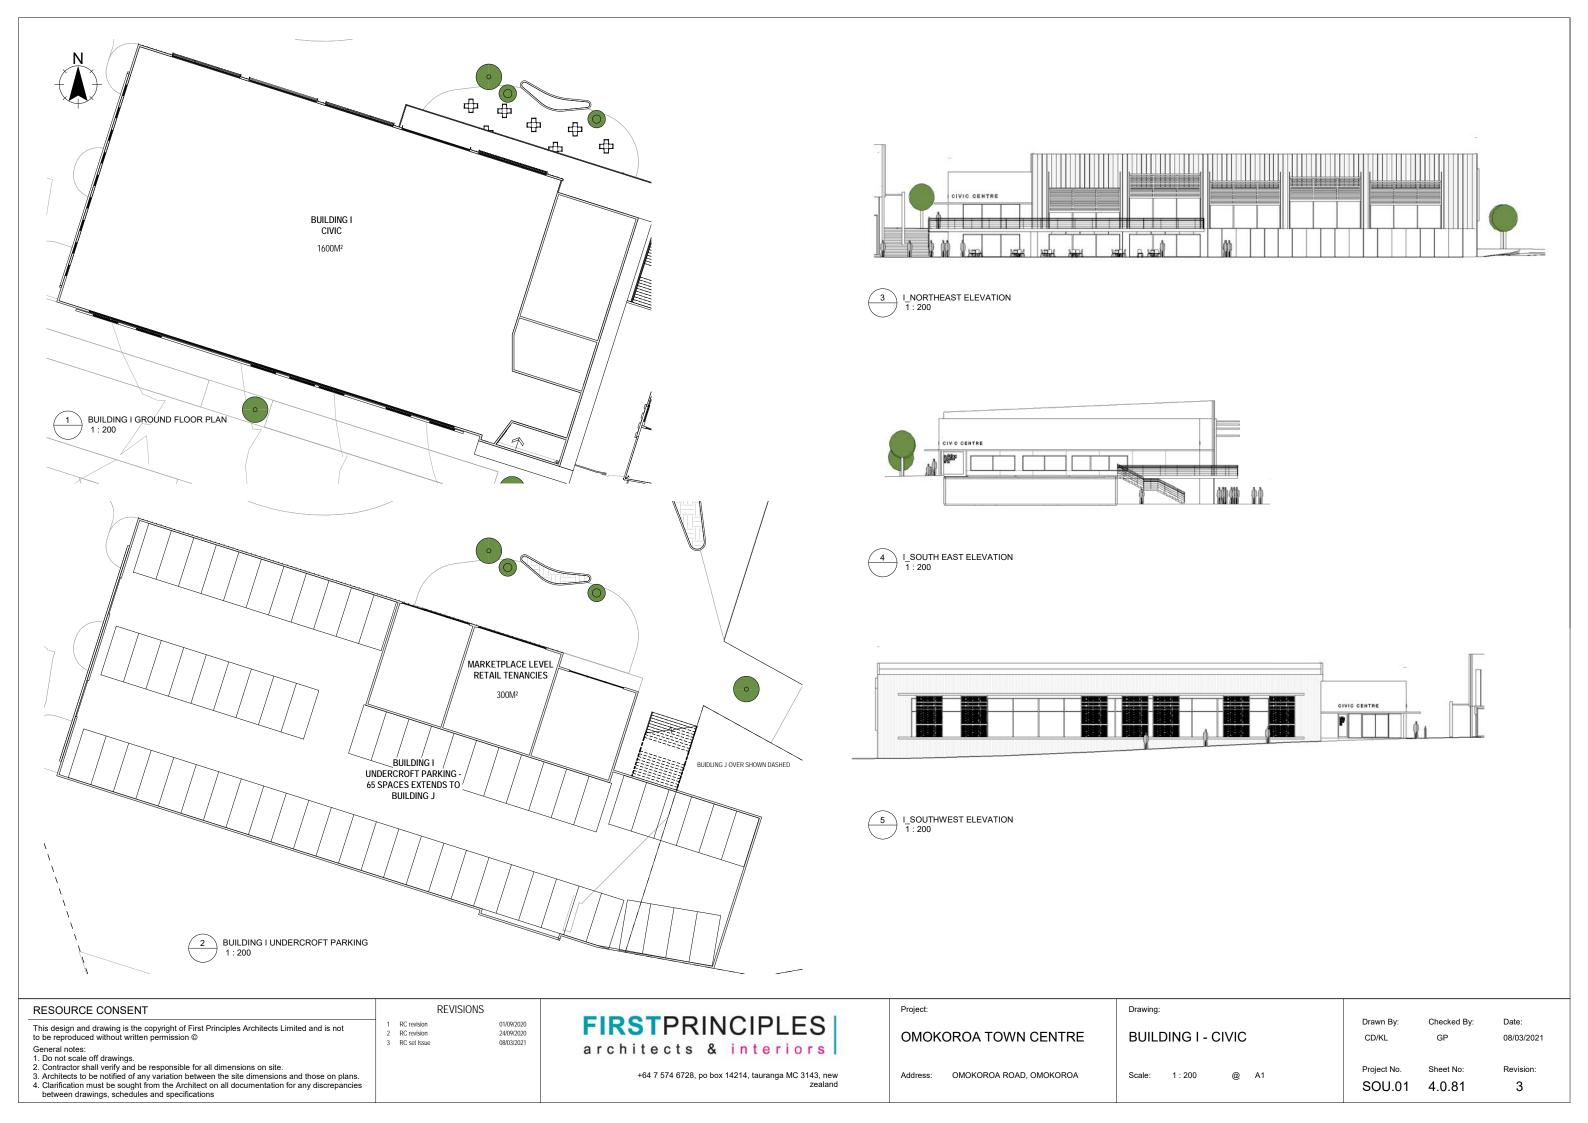

Address: OMOKOROA ROAD, OMOKOROA Drawing:

**BUILDING I - CIVIC** 

1:1000

@ A1

Checked By: CD/KL

08/03/2021

Project No. Sheet No: Revision: SOU.01 4.0.80 3

1 K\_VIEW 1