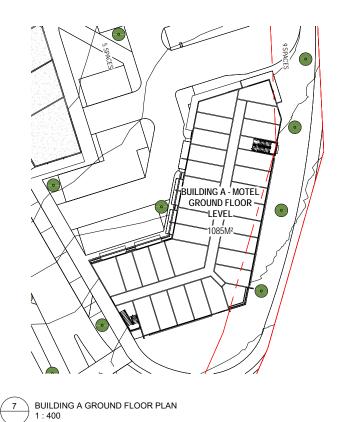

**FIRST**PRINCIPLES architects & interiors

+64 7 574 6728, po box 14214, tauranga MC 3143, new

Project:

OMOKOROA TOWN CENTRE

Address: OMOKOROA ROAD, OMOKOROA Drawing:

**BUILDING A - HOTEL** 

1:1000

@ A1

CD/KL

Checked By: Date: 08/03/2021

Project No.

Revision: 3

Sheet No: SOU.01 4.0.10

BUILDING A FIRST FLOOR PLAN 1:400

A\_SOUTH ELEVATION 1:200

A\_WEST ELEVATION 1: 200