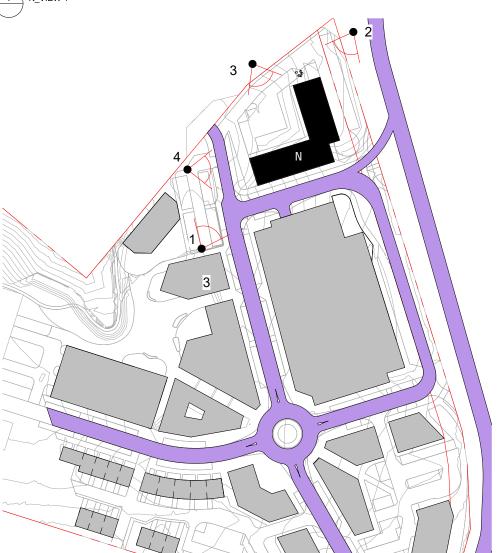

architects & interiors

+64 7 574 6728, po box 14214, tauranga MC 3143, new

OMOKOROA TOWN CENTRE

OMOKOROA ROAD, OMOKOROA

**MASTERPLAN** 

As indicated @ A1

CD/KL

08/03/2021

Project No. Sheet No Revision: SOU.01 2.1.00 4

| RESOURCE CONSENT                                                                                                                                                                                                                                                                                                                                                      | REVIS                                      | IONS                                   |                                                             | Project:                         | Drawing: |      |                       |                   |                     |
|-----------------------------------------------------------------------------------------------------------------------------------------------------------------------------------------------------------------------------------------------------------------------------------------------------------------------------------------------------------------------|--------------------------------------------|----------------------------------------|-------------------------------------------------------------|----------------------------------|----------|------|-----------------------|-------------------|---------------------|
| This design and drawing is the copyright of First Principles Architects Limited and is not to be reproduced without written permission ©                                                                                                                                                                                                                              | 1 RC revision 2 RC revision 3 RC set Issue | 01/09/2020<br>24/09/2020<br>08/03/2021 | FIRSTPRINCIPLES architects & interiors                      | OMOKOROA TOWN CENTRE             | 3D'S     |      | Drawn By:<br>CD/KL    | Checked By:<br>GP | Date:<br>08/03/2021 |
| General notes:  1. Do not scale off drawings.  2. Contractor shall verify and be responsible for all dimensions on site.  3. Architects to be notified of any variation between the site dimensions and those on plans.  4. Clarification must be sought from the Architect on all documentation for any discrepancies between drawings, schedules and specifications |                                            |                                        | +64 7 574 6728, po box 14214, tauranga MC 3143, new zealand | Address: OMOKOROA ROAD, OMOKOROA | Scale:   | @ A1 | Project No.<br>SOU.01 | Sheet No: 2.1.12  | Revision:           |