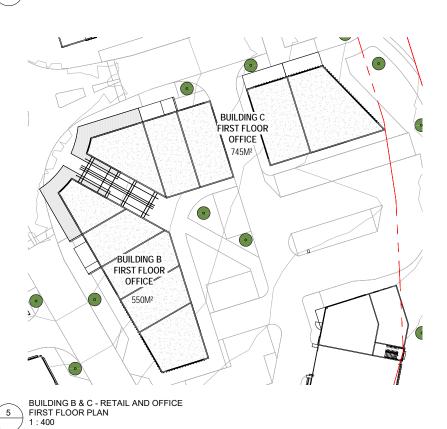

#### Drawing:

BUILDING B & C - RETAIL + OFFICE

1:1000 @ A1 CD/KL

08/03/2021 Revision:

3

Date:

Project No. Sheet No: SOU.01 4.0.20

1 C - NORTH ELEVATION 1:200