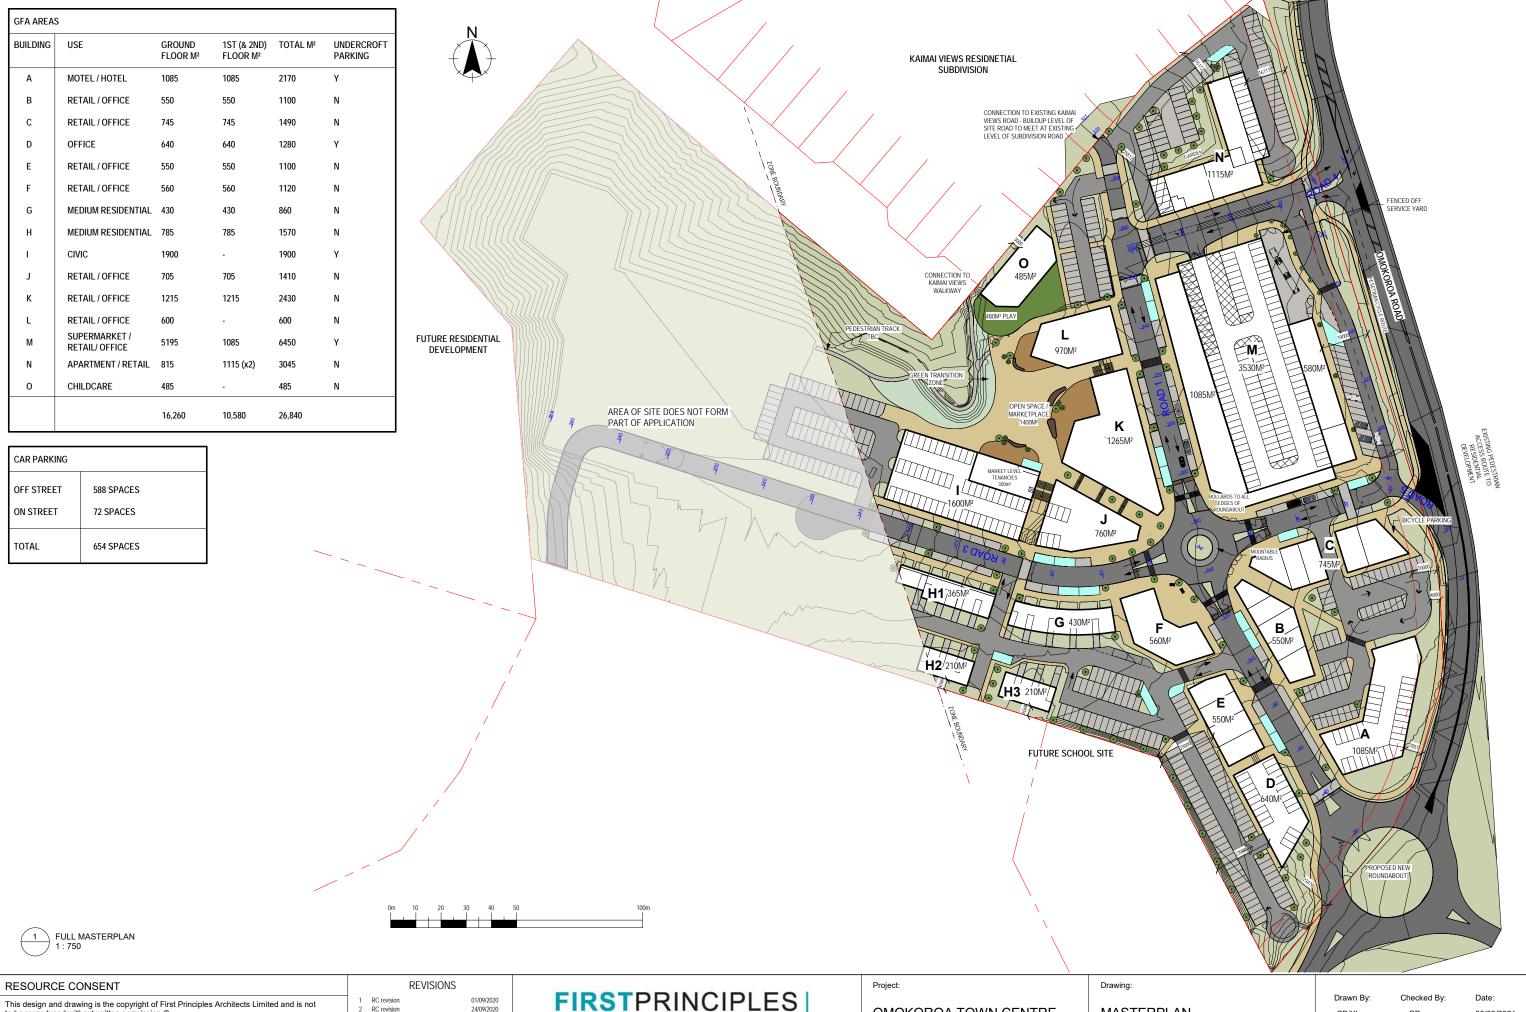

architects & interiors

+64 7 574 6728, po box 14214, tauranga MC 3143, new

OMOKOROA TOWN CENTRE

OMOKOROA ROAD, OMOKOROA

**MASTERPLAN** 

As indicated @ A1

CD/KL

08/03/2021

Project No. Sheet No Revision: SOU.01 2.1.00 4

| RESOURCE CONSENT                                                                                                                                                                                                                                                                                                                                                      | REVIS                                      | IONS                                   |                                                             | Project:                         | Drawing: |      |                       |                   |                     |
|-----------------------------------------------------------------------------------------------------------------------------------------------------------------------------------------------------------------------------------------------------------------------------------------------------------------------------------------------------------------------|--------------------------------------------|----------------------------------------|-------------------------------------------------------------|----------------------------------|----------|------|-----------------------|-------------------|---------------------|
| This design and drawing is the copyright of First Principles Architects Limited and is not to be reproduced without written permission ©                                                                                                                                                                                                                              | 1 RC revision 2 RC revision 3 RC set Issue | 01/09/2020<br>24/09/2020<br>08/03/2021 | FIRSTPRINCIPLES architects & interiors                      | OMOKOROA TOWN CENTRE             | 3D'S     |      | Drawn By:<br>CD/KL    | Checked By:<br>GP | Date:<br>08/03/2021 |
| General notes:  1. Do not scale off drawings.  2. Contractor shall verify and be responsible for all dimensions on site.  3. Architects to be notified of any variation between the site dimensions and those on plans.  4. Clarification must be sought from the Architect on all documentation for any discrepancies between drawings, schedules and specifications |                                            |                                        | +64 7 574 6728, po box 14214, tauranga MC 3143, new zealand | Address: OMOKOROA ROAD, OMOKOROA | Scale:   | @ A1 | Project No.<br>SOU.01 | Sheet No: 2.1.12  | Revision:           |