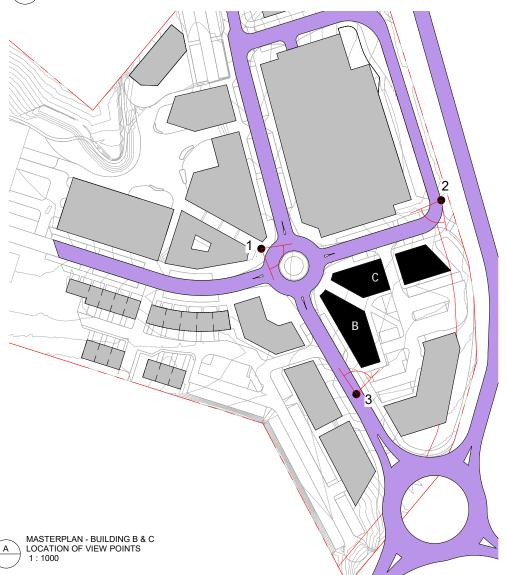

@ A1

CD/KL

Checked By: 08/03/2021

Project No. Sheet No SOU.01 4.0.51

1\_VIEW 1

2 I\_VIEW 2

MASTERPLAN - BUILDING J LOCATION
OF VIEW POINTS
1: 1000

RESOURCE CONSENT