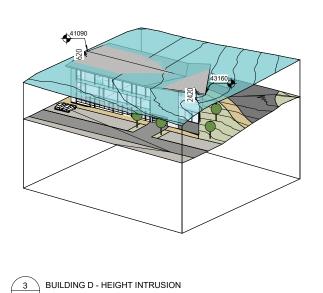

Revision:

BUILDING B&C - HEIGHT INTRUSION, MODIFIED GROUND

BUILDING D - HEIGHT INTRUSION, MODIFIED GROUND

BUILDING I, J K L - HEIGHT INTRUSION, MODIFIED GROUND

BUILDING M - HEIGHT INTRUSION. MODIFIED GROUND

#### RESOURCE CONSENT

This design and drawing is the copyright of First Principles Architects Limited and is not to be reproduced without written permission  $\circledcirc$ 

- General notes:

- General notes: