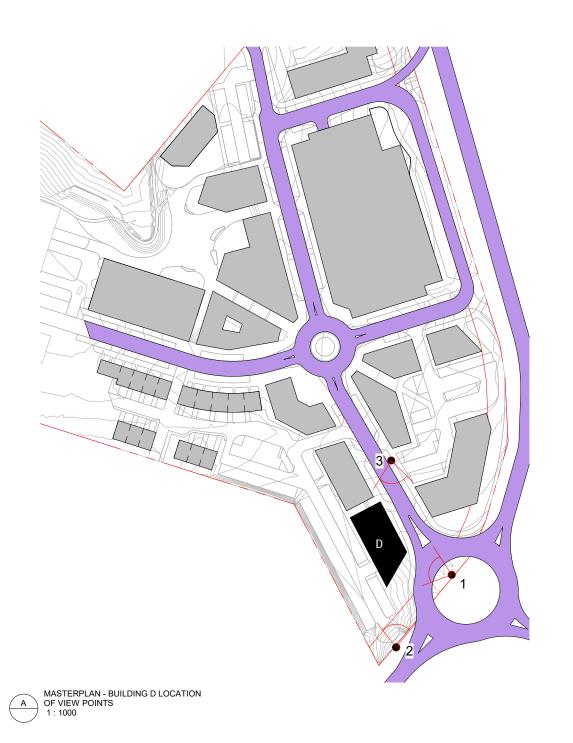

@ A1

CD/KL

Checked By: 08/03/2021

Project No. Sheet No SOU.01 4.0.51

1\_VIEW 1

2 I\_VIEW 2

MASTERPLAN - BUILDING J LOCATION
OF VIEW POINTS
1: 1000

RESOURCE CONSENT

This design and drawing is the copyright of First Principles Architects Limited and is not to be reproduced without written permission ©

- General notes:

  1. Do not scale off drawings.

  2. Contractor shall verify and be responsible for all dimensions on site.