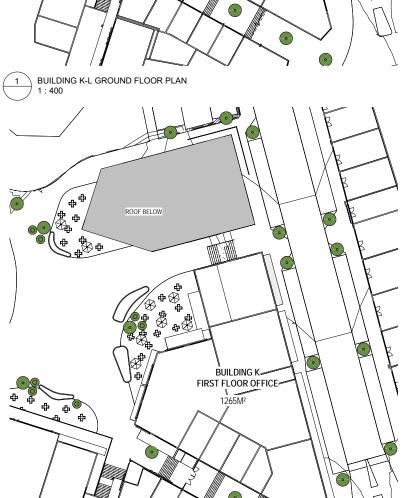

Address: OMOKOROA ROAD, OMOKOROA

Drawing:

**BUILDING K & L - RETAIL** 

1:1000

CD/KL

Checked By: 08/03/2021

Project No. Sheet No: SOU.01 4.1.10

L\_EAST ELEVATION 1: 200

L\_SOUTH WEST ELEVATION 1: 200

### RESOURCE CONSENT

This design and drawing is the copyright of First Principles Architects Limited and is not to be reproduced without written permission ©

- General notes:

BUILDING K-L FIRST FLOOR PLAN 1:400