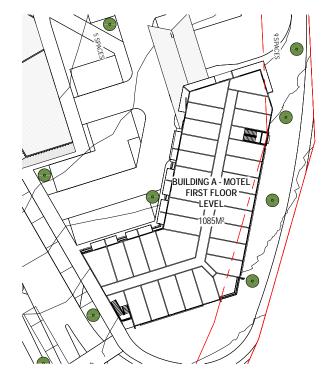

CD/KL

Checked By: Date: 08/03/2021

Project No.

Revision: 3

Sheet No: SOU.01 4.0.10

BUILDING A FIRST FLOOR PLAN 1:400

A\_SOUTH ELEVATION 1:200

A\_WEST ELEVATION 1: 200

Address: OMOKOROA ROAD, OMOKOROA Drawing:

**BUILDING A - HOTEL** 

As indicated @ A1

CD/KL

Checked By:

Date: 08/03/2021

Project No. Sheet No Revision: SOU.01 4.0.11 3

BC - VIEW 2