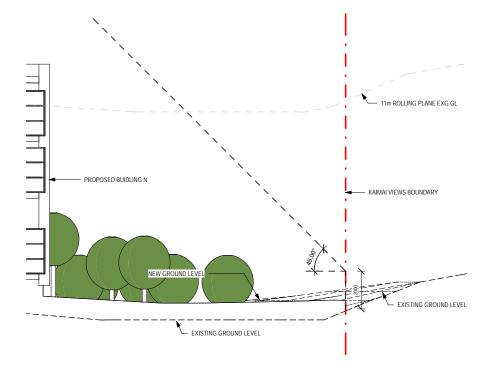

1 BUILDING A - HEIGHT INTRUSION

2 BUILDING B&C - HEIGHT INTRUSION

BUILDING I, J K L - HEIGHT INTRUSION

5 BUILDING M - HEIGHT INTRUSION

RESOURCE CONSENT

This design and drawing is the copyright of First Principles Architects Limited and is not to be reproduced without written permission  $\mathbin{\circledcirc}$ 

General notes:

General notes:

1. Do not scale off drawings.

2. Contractor shall verify and be responsible for all dimensions on site.

3. Architects to be notified of any variation between the site dimensions and those on plans.

4. Clarification must be sought from the Architect on all documentation for any discrepancies between drawings, schedules and specifications

REVISIONS

RC revision RC revision RC RFI

01/09/2020 24/09/2020 02/03/2021 **FIRST**PRINCIPLES architects & interiors

+64 7 574 6728, po box 14214, tauranga MC 3143, new

Project:

OMOKOROA TOWN CENTRE

OMOKOROA ROAD, OMOKOROA

ROLLING PLANE INTRUSIONS - EXISTING GROUND LEVEL

CD/KL 08/03/2021

@ A1

Project No. Sheet No: SOU.01 2.1.15D