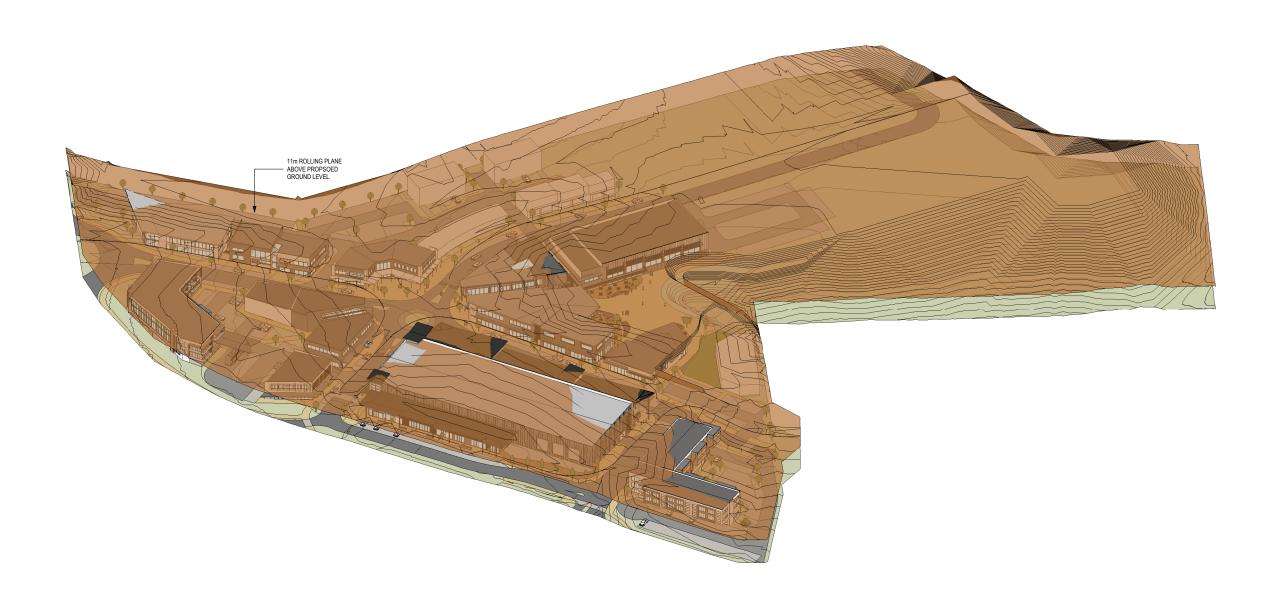

REVISIONS

01/09/2020 24/09/2020 08/03/2021

1 RC revision 2 RC revision 3 RC set Issue

**FIRST**PRINCIPLES architects & interiors

+64 7 574 6728, po box 14214, tauranga MC 3143, new zealand

Project:

OMOKOROA TOWN CENTRE

OMOKOROA ROAD, OMOKOROA

BUILDING HEIGHT ABOVE MODIFIED GROUND LEVEL

@ A1

CD/KL

Checked By: 08/03/2021

Project No. Sheet No: Revision: SOU.01 2.1.12A 3

|   | RESOURCE CONSENT                                                                                                                                                                                                                                                      | REVISIO                                    | VS                                     |                                                             | Project:                         | Drawing: |      |                    |                   |                     |
|---|-----------------------------------------------------------------------------------------------------------------------------------------------------------------------------------------------------------------------------------------------------------------------|--------------------------------------------|----------------------------------------|-------------------------------------------------------------|----------------------------------|----------|------|--------------------|-------------------|---------------------|
|   | This design and drawing is the copyright of First Principles Architects Limited and is not to be reproduced without written permission ©                                                                                                                              | 1 RC revision 2 RC revision 3 RC set Issue | 01/09/2020<br>24/09/2020<br>08/03/2021 | FIRSTPRINCIPLES                                             | OMOKOROA TOWN CENTRE             | 3D'S     |      | Drawn By:<br>CD/KL | Checked By:<br>GP | Date:<br>08/03/2021 |
|   | General notes:  1. Do not scale off drawings.  2. Contractor shall verify and be responsible for all dimensions on site.                                                                                                                                              | 3 10 361 1330                              | 00/03/2021                             | architects & interiors                                      |                                  |          |      | Project No.        | Sheet No:         | Revision:           |
| 4 | <ol> <li>Architects to be notified of any variation between the site dimensions and those on plans.</li> <li>Clarification must be sought from the Architect on all documentation for any discrepancies<br/>between drawings, schedules and specifications</li> </ol> |                                            |                                        | +64 7 574 6728, po box 14214, tauranga MC 3143, new zealand | Address: OMOKOROA ROAD, OMOKOROA | Scale:   | @ A1 | SOU.01             | 2.1.13            | 3                   |