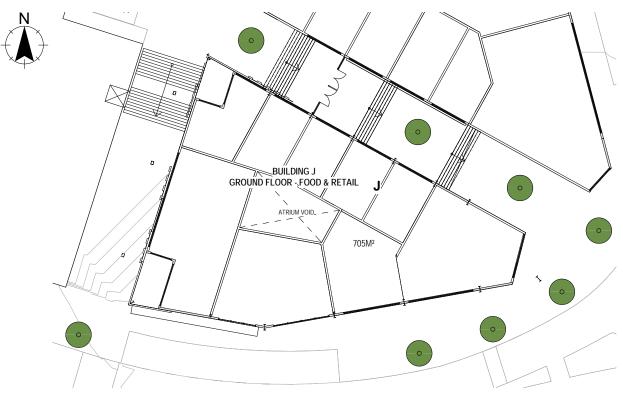

@ A1

CD/KL

Checked By: 08/03/2021

Project No. Sheet No SOU.01 4.0.51

1\_VIEW 1

2 I\_VIEW 2

MASTERPLAN - BUILDING J LOCATION
OF VIEW POINTS
1: 1000

RESOURCE CONSENT

Project No. Sheet No: Revision: SOU.01 4.0.90 3

A BUILDING J GROUND FLOOR PLAN 1:200

B BUILDING J FIRST FLOOR PLAN 1:200

J\_NORTH EAST ELEVATION 1: 200

J\_SOUTH EAST ELEVATION 1:200

J\_NORTH WEST ELEVATION 1:200