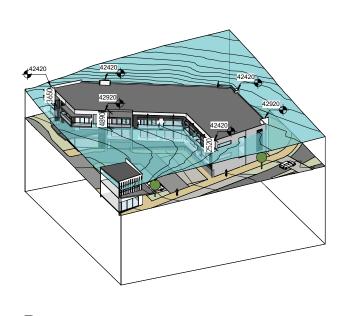

Project No. Sheet No Revision: SOU.01 2.1.00 4

| RESOURCE CONSENT                                                                                                                                                                                                                                                                                                                                                      | REVIS                                      | IONS                                   |                                                             | Project:                         | Drawing: |      |                       |                   |                     |
|-----------------------------------------------------------------------------------------------------------------------------------------------------------------------------------------------------------------------------------------------------------------------------------------------------------------------------------------------------------------------|--------------------------------------------|----------------------------------------|-------------------------------------------------------------|----------------------------------|----------|------|-----------------------|-------------------|---------------------|
| This design and drawing is the copyright of First Principles Architects Limited and is not to be reproduced without written permission ©                                                                                                                                                                                                                              | 1 RC revision 2 RC revision 3 RC set Issue | 01/09/2020<br>24/09/2020<br>08/03/2021 | FIRSTPRINCIPLES architects & interiors                      | OMOKOROA TOWN CENTRE             | 3D'S     |      | Drawn By:<br>CD/KL    | Checked By:<br>GP | Date:<br>08/03/2021 |
| General notes:  1. Do not scale off drawings.  2. Contractor shall verify and be responsible for all dimensions on site.  3. Architects to be notified of any variation between the site dimensions and those on plans.  4. Clarification must be sought from the Architect on all documentation for any discrepancies between drawings, schedules and specifications |                                            |                                        | +64 7 574 6728, po box 14214, tauranga MC 3143, new zealand | Address: OMOKOROA ROAD, OMOKOROA | Scale:   | @ A1 | Project No.<br>SOU.01 | Sheet No: 2.1.12  | Revision:           |