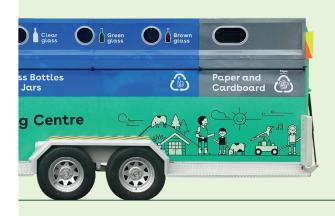

## Free recycling of clean:

- Clean glass beverage and food jars
  - green, clear, brown\*
- Clean plastics
   numbers 1, 2, 5 only\*
- · Clean tins and drink cans
- Flattened cardboard and paper

\*no lids

### Find out more online

westernbay.govt.nz/mobilerecycling

Glass