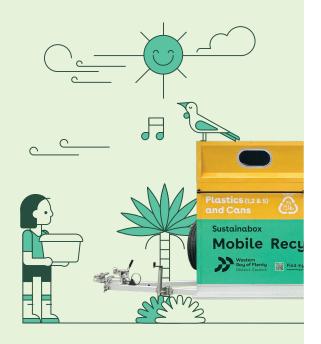

# Western Bay's mobile recycling service is making the rounds!

Here's what you need to know

# What is the service and how will it work?

The service sees two recycling trailers
- Recyclosaurus Rex and Sustainabox travelling between Omanawa, Pongakawa
and Te Ranga - providing a recycling service
to people who don't get Council's Kerbside
Collective service.

Trailers will visit each location fortnightly on a Saturday, alternating between locations.

At the end of the session the trailer and contents will be removed for consolidation at our recycling centres, ready for its next scheduled outing.