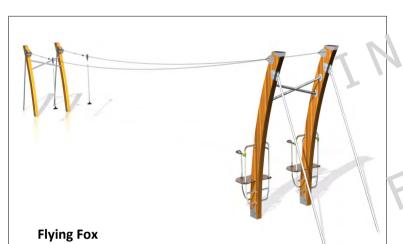

- Cableway utilises existing slope

- Take-off area level with adjacent ground

- Rotating spin equipment
- Drinking fountain