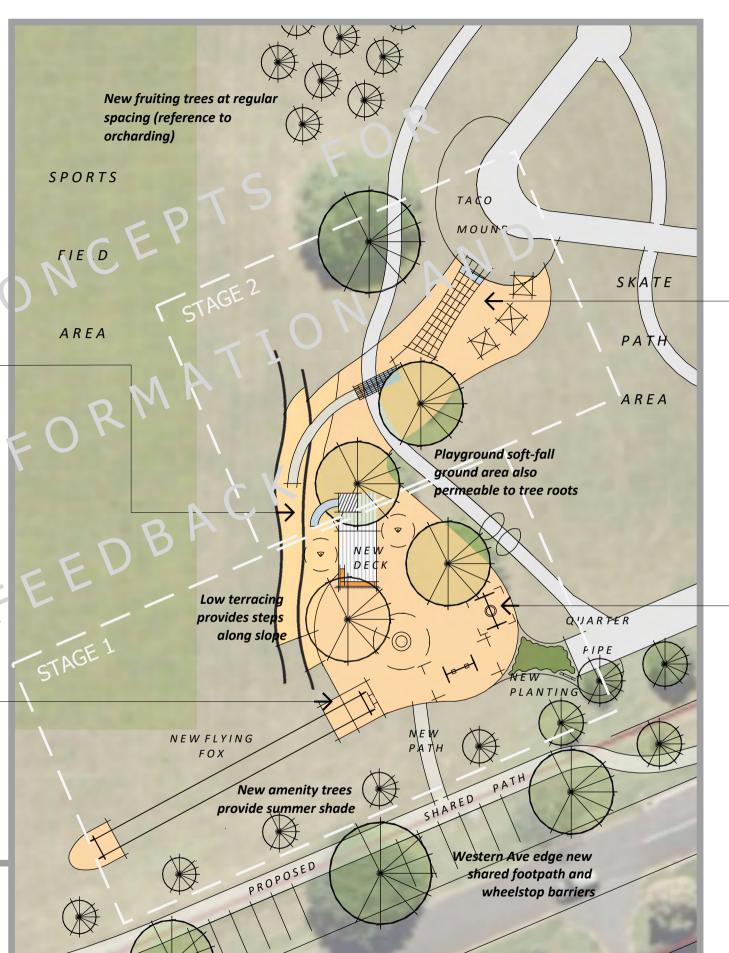

## **Deck Seating + Junior Treehouse** (images indicative)

- Junior slide & hut 'treehouse' theme
- Decking and seating for gathering beneath existing trees (at crest of existing slope)
- New low terraces for equipment (along existing slope)

- Cableway utilises existing slope

- Take-off area level with adjacent ground

- Rotating spin equipment
- Drinking fountain

## Big Slide (images indicative)

- Bridging over existing skatepath
- Tension-net climbing from skate taco-mound area
- Mini-tramps
- Slide exits at existing slope with new terracing

## Swings, Rotating equipment, Planting (images indicative)

- Swing sets including traditional
- + basket swing
- 'Supernova' rotating ring
- New low planting (adjacent Skate quarterpipe)