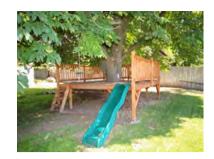

## **Deck Seating + Junior Treehouse** (images indicative)

- Junior slide & hut 'treehouse' theme
- Decking and seating for gathering beneath existing trees (at crest of existing slope)
- New low terraces for equipment (along existing slope)