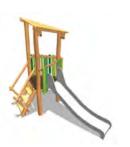

## Big Slide (images indicative)

- Bridging over existing skatepath
- Tension-net climbing from skate taco-mound area
- Mini-tramps
- Slide exits at existing slope with new terracing