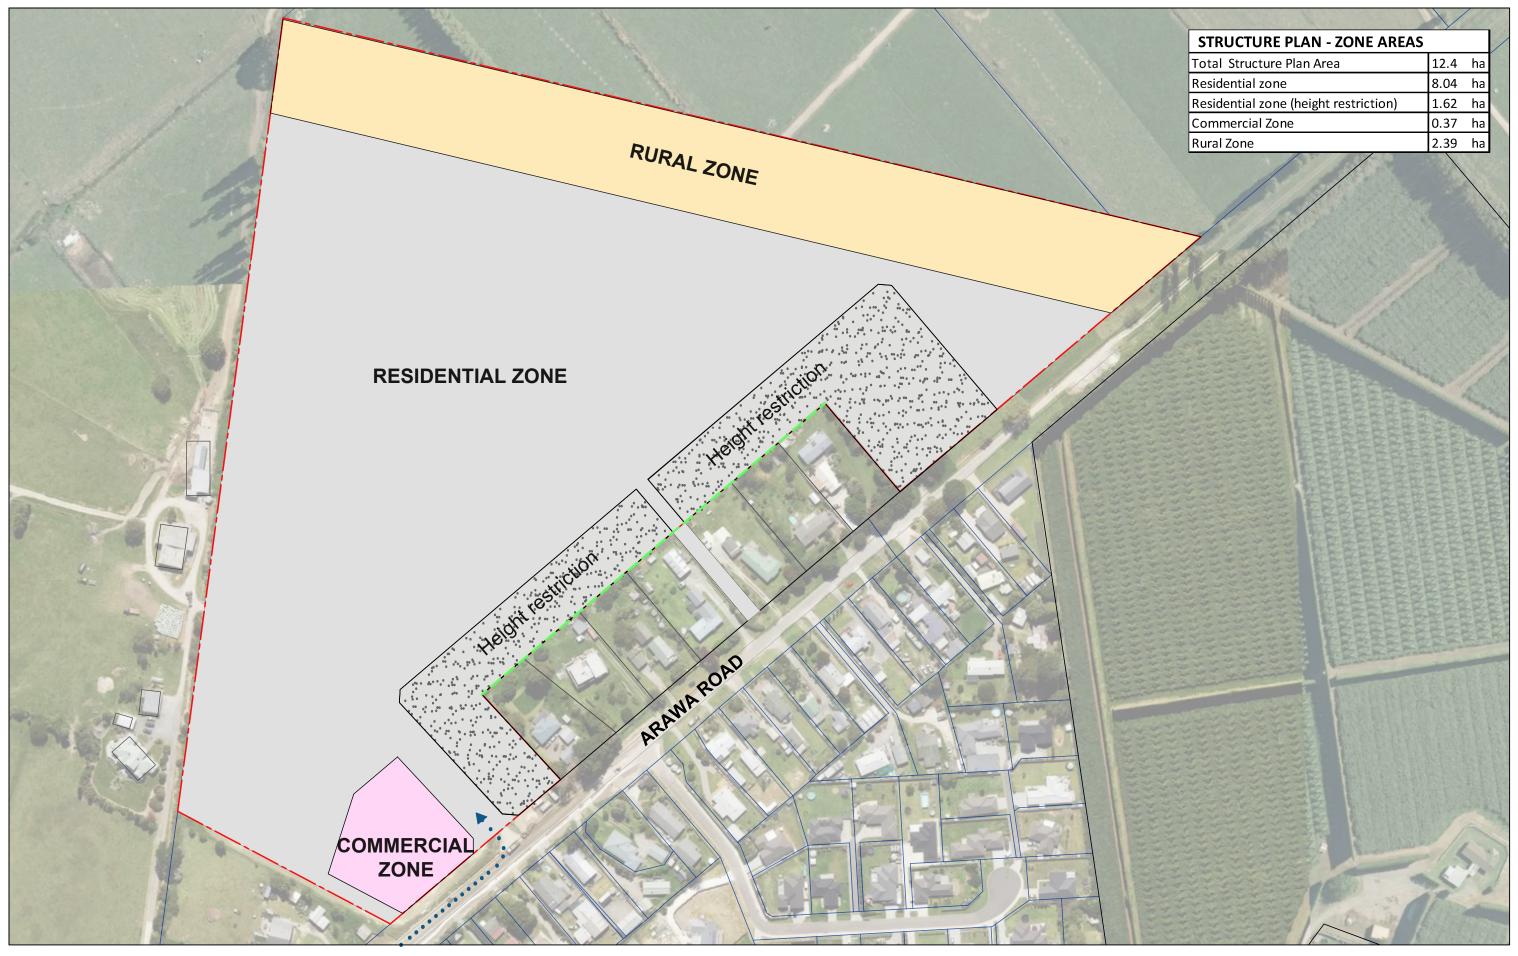

## **LEGEND**

Residential Zone

Commercial Zone Rural Zone

Residential Zone with height restriction

Residential Rear Yard Boundary

Date: 31.10.2023 Drawing: **003** Reference: Pencarrow Estate Pongakawa Scale: 1:2000 at A3 Drawn: PT Reviewed: VM