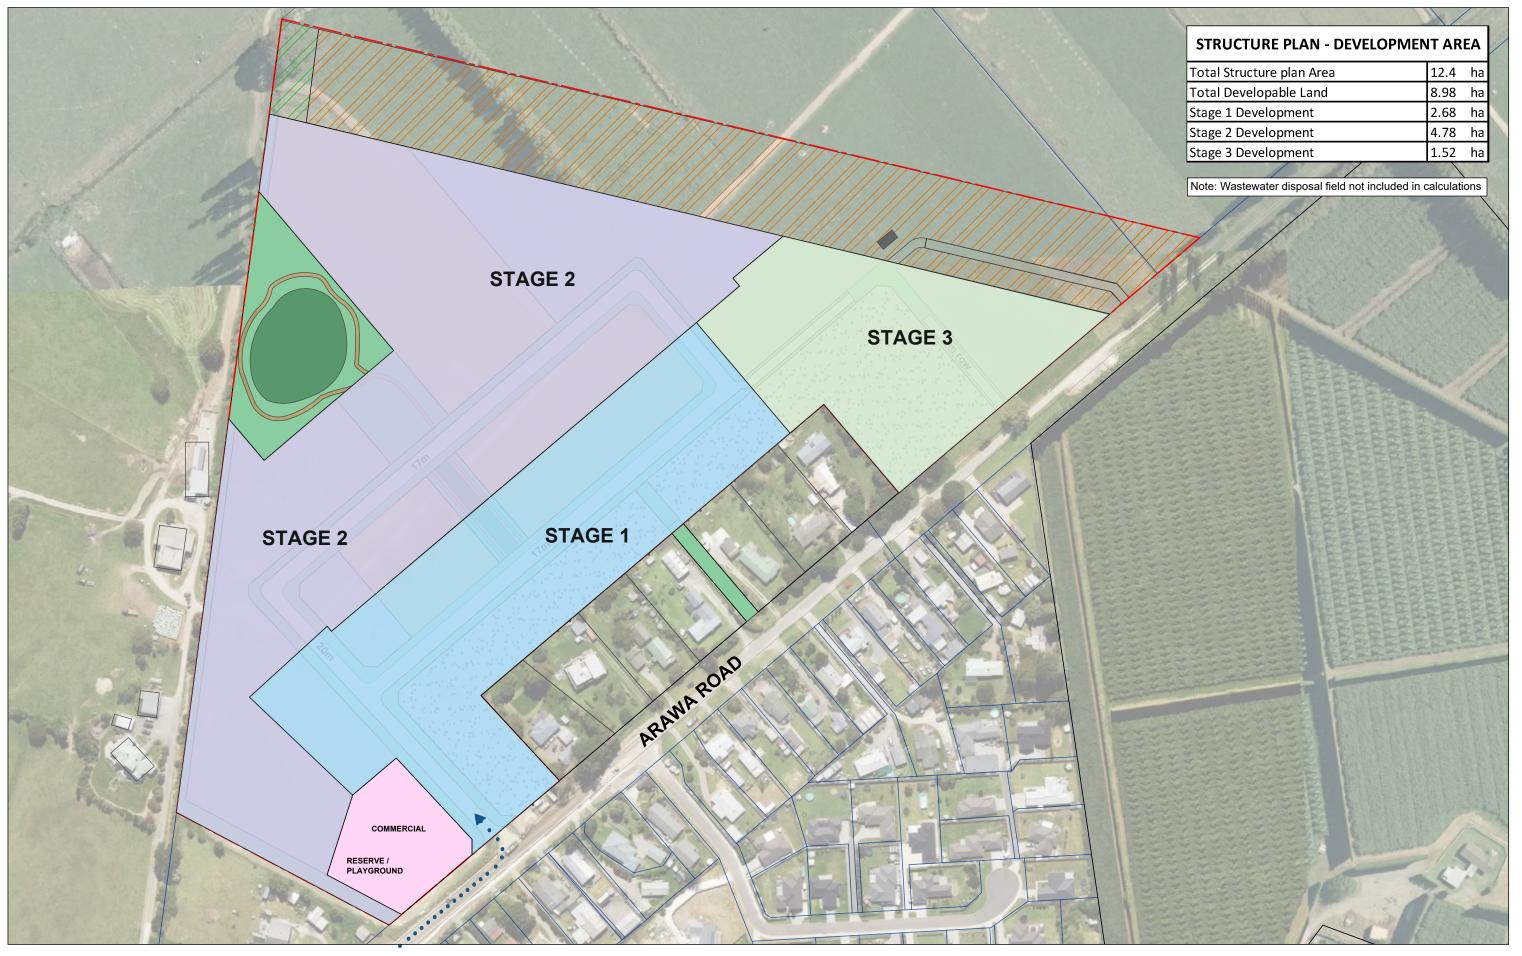

## Pencarrow Estate Pongakawa - Structure Plan

Pencarrow Estate, Arawa Road, Pongakawa October 2023

Pencarrow Estate Pongakawa - Structure Plan

Reviewed: VM

Pencarrow Estate Pongakawa Structure Plan - Staging Plans

LEGEND

STAGE 1 Development Area
STAGE 2 Development Area
STAGE 3 Development Area

Date: 31.10.2023 Drawing: **002** Reference: Pencarrow Estate Pongakawa Scale: 1:2000 at A3 Drawn: PT Reviewed: VM

Pencarrow Estate Pongakawa Structure Plan - Zoning