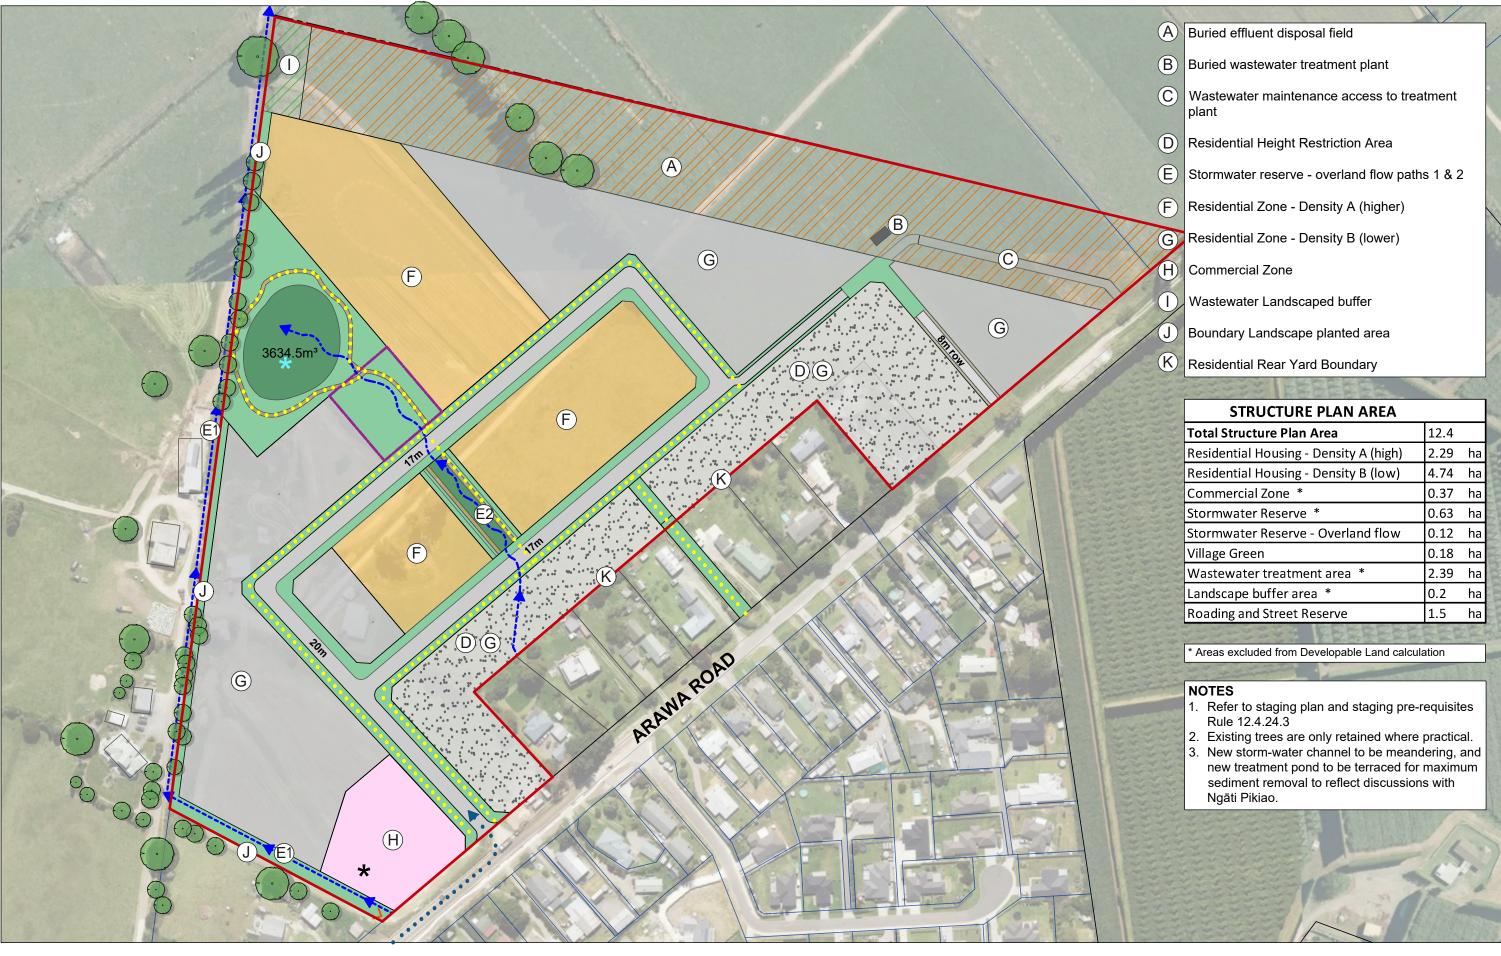

## Pencarrow Estate Pongakawa - Structure Plan

Pencarrow Estate, Arawa Road, Pongakawa October 2023

Pencarrow Estate Pongakawa - Structure Plan

Reviewed: VM

Pencarrow Estate Pongakawa Structure Plan - Staging Plans