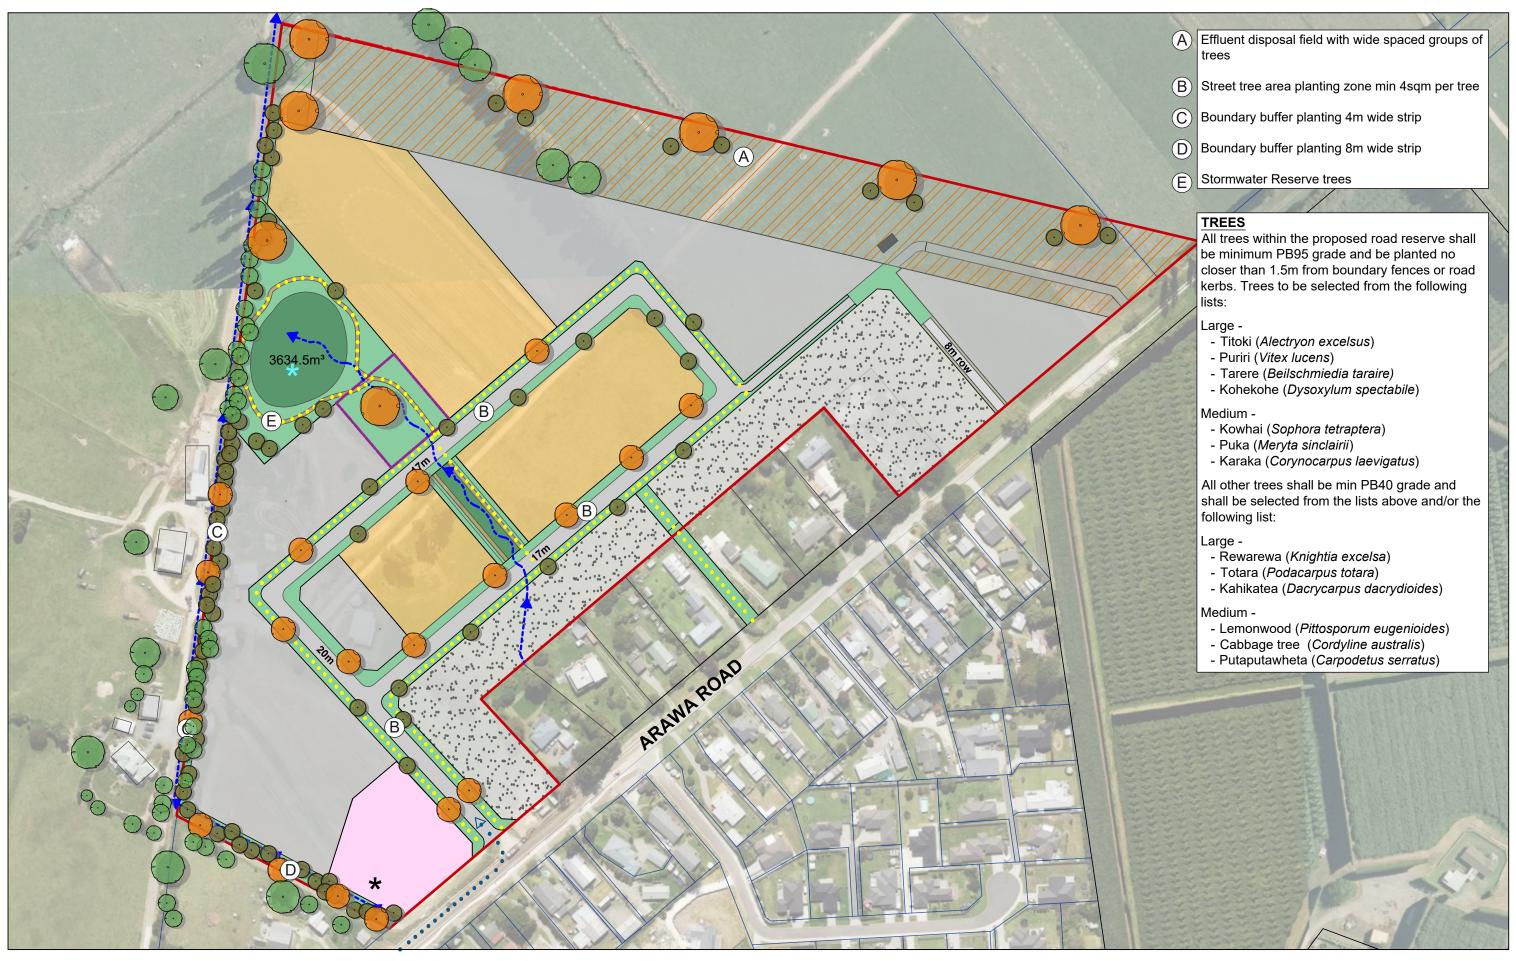

Pencarrow Estate Pongakawa Structure Plan - Tree Placement

Date: 31.10.2023
Drawing: **004**Reference: Pencarrow Estate Pongakawa
Scale: 1:2000 at A3
Drawn: PT
Reviewed: VM